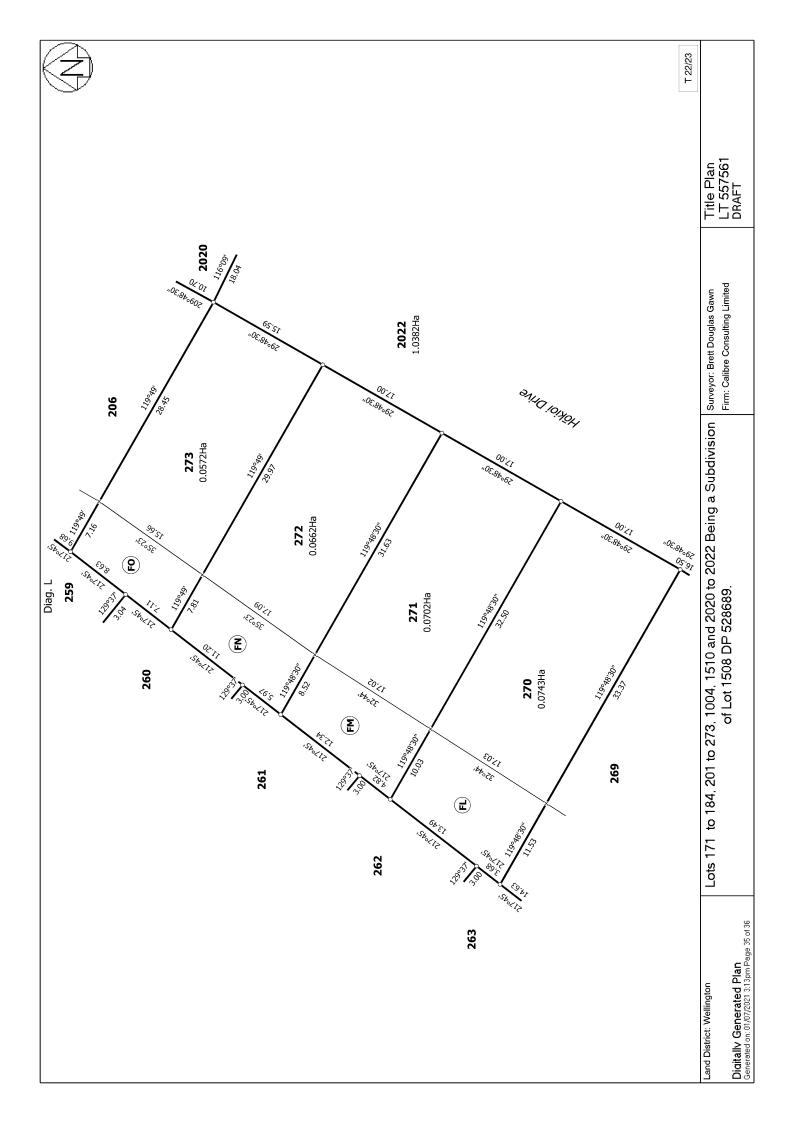

#### **Survey Details**

| Dataset Description | Lots 171 to 184, 201 to 273, 1004, 1510 528689. | ) and 2020 to 2022 Being | g a Subdivision of Lot 1508 DP |
|---------------------|-------------------------------------------------|--------------------------|--------------------------------|
| Status              | Initiated                                       |                          |                                |
| Land District       | Wellington                                      | Survey Class             | Class A                        |
| Submitted Date      |                                                 | Survey Approval Da       | te                             |
|                     |                                                 | Deposit Date             |                                |

#### Parcels

Lot 254 Deposited Plan 557561 Lot 255 Deposited Plan 557561 Lot 256 Deposited Plan 557561 Lot 257 Deposited Plan 557561 Lot 258 Deposited Plan 557561 Lot 259 Deposited Plan 557561 Lot 260 Deposited Plan 557561 Lot 261 Deposited Plan 557561 Lot 262 Deposited Plan 557561 Lot 263 Deposited Plan 557561 Lot 264 Deposited Plan 557561 Lot 265 Deposited Plan 557561 Lot 266 Deposited Plan 557561 Lot 267 Deposited Plan 557561 Lot 268 Deposited Plan 557561 Lot 269 Deposited Plan 557561 Lot 270 Deposited Plan 557561 Lot 271 Deposited Plan 557561 Lot 272 Deposited Plan 557561 Lot 273 Deposited Plan 557561 Lot 1004 Deposited Plan 557561

| Parcel Intent                  | Area      | <b>RT Reference</b> |
|--------------------------------|-----------|---------------------|
| Fee Simple Title               | 0.0618 Ha | 976996              |
| Fee Simple Title               | 0.0627 Ha | 976997              |
| Fee Simple Title               | 0.0637 Ha | 976998              |
| Fee Simple Title               | 0.0477 Ha | 976999              |
| Fee Simple Title               | 0.0567 Ha | 977000              |
| Fee Simple Title               | 0.0588 Ha | 977001              |
| Fee Simple Title               | 0.0599 Ha | 977002              |
| Fee Simple Title               | 0.0610 Ha | 977003              |
| Fee Simple Title               | 0.0621 Ha | 977004              |
| Fee Simple Title               | 0.0632 Ha | 977005              |
| Fee Simple Title               | 0.0739 Ha | 977006              |
| Fee Simple Title               | 0.0585 Ha | 977007              |
| Fee Simple Title               | 0.0521 Ha | 977008              |
| Fee Simple Title               | 0.0763 Ha | 977009              |
| Fee Simple Title               | 0.0785 Ha | 977010              |
| Fee Simple Title               | 0.0758 Ha | 977011              |
| Fee Simple Title               | 0.0743 Ha | 977012              |
| Fee Simple Title               | 0.0702 Ha | 977013              |
| Fee Simple Title               | 0.0662 Ha | 977014              |
| Fee Simple Title               | 0.0572 Ha | 977015              |
| Vesting on Deposit for         | 0.1061 Ha | 989228              |
| Recreation Reserve             |           |                     |
| (Territorial Authority)        |           |                     |
| Vesting on Deposit for         | 0.3975 Ha |                     |
| Road                           |           |                     |
| Fee Simple Title               | 0.0197 Ha | Multiple            |
| Vesting on Deposit for<br>Road | 1.0382 Ha |                     |
| Easement                       |           |                     |