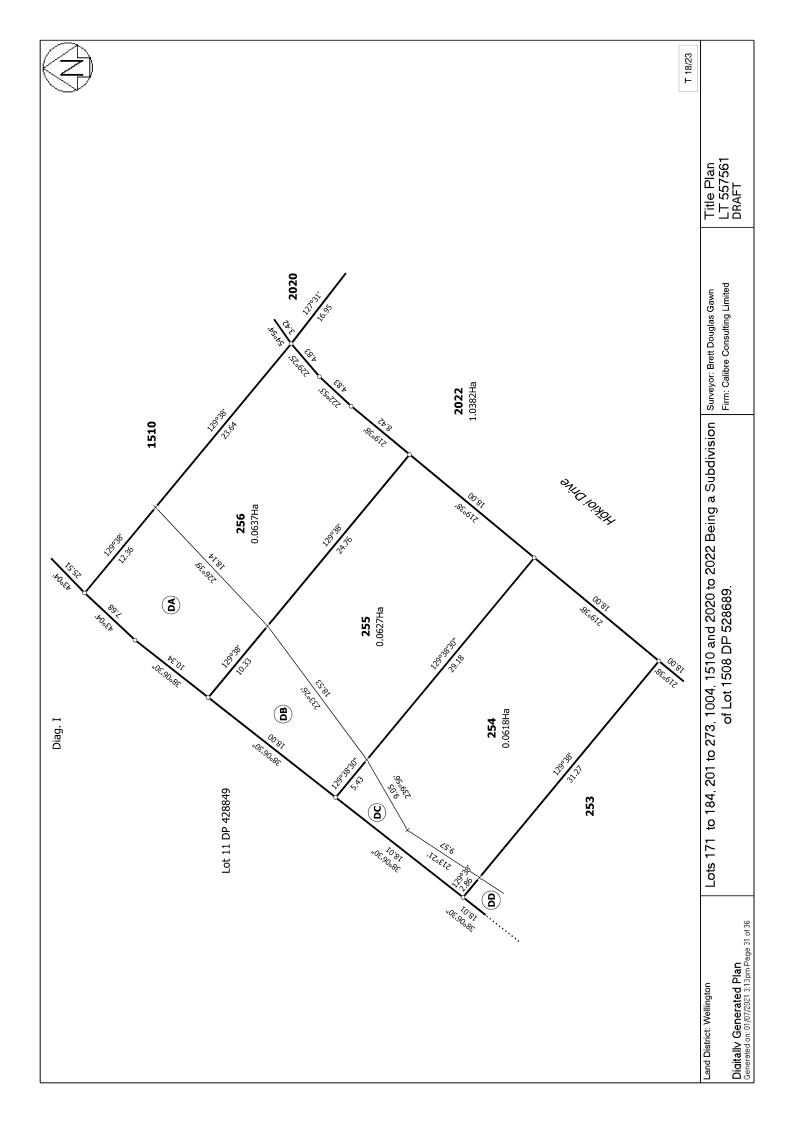

#### Parcels

Lot 254 Deposited Plan 557561 Lot 255 Deposited Plan 557561 Lot 256 Deposited Plan 557561 Lot 257 Deposited Plan 557561 Lot 258 Deposited Plan 557561 Lot 259 Deposited Plan 557561 Lot 260 Deposited Plan 557561 Lot 261 Deposited Plan 557561 Lot 262 Deposited Plan 557561 Lot 263 Deposited Plan 557561 Lot 264 Deposited Plan 557561 Lot 265 Deposited Plan 557561 Lot 266 Deposited Plan 557561 Lot 267 Deposited Plan 557561 Lot 268 Deposited Plan 557561 Lot 269 Deposited Plan 557561 Lot 270 Deposited Plan 557561 Lot 271 Deposited Plan 557561 Lot 272 Deposited Plan 557561 Lot 273 Deposited Plan 557561 Lot 1004 Deposited Plan 557561

| Parcel Intent                  | Area      | <b>RT Reference</b> |
|--------------------------------|-----------|---------------------|
| Fee Simple Title               | 0.0618 Ha | 976996              |
| Fee Simple Title               | 0.0627 Ha | 976997              |
| Fee Simple Title               | 0.0637 Ha | 976998              |
| Fee Simple Title               | 0.0477 Ha | 976999              |
| Fee Simple Title               | 0.0567 Ha | 977000              |
| Fee Simple Title               | 0.0588 Ha | 977001              |
| Fee Simple Title               | 0.0599 Ha | 977002              |
| Fee Simple Title               | 0.0610 Ha | 977003              |
| Fee Simple Title               | 0.0621 Ha | 977004              |
| Fee Simple Title               | 0.0632 Ha | 977005              |
| Fee Simple Title               | 0.0739 Ha | 977006              |
| Fee Simple Title               | 0.0585 Ha | 977007              |
| Fee Simple Title               | 0.0521 Ha | 977008              |
| Fee Simple Title               | 0.0763 Ha | 977009              |
| Fee Simple Title               | 0.0785 Ha | 977010              |
| Fee Simple Title               | 0.0758 Ha | 977011              |
| Fee Simple Title               | 0.0743 Ha | 977012              |
| Fee Simple Title               | 0.0702 Ha | 977013              |
| Fee Simple Title               | 0.0662 Ha | 977014              |
| Fee Simple Title               | 0.0572 Ha | 977015              |
| Vesting on Deposit for         | 0.1061 Ha | 989228              |
| Recreation Reserve             |           |                     |
| (Territorial Authority)        |           |                     |
| Vesting on Deposit for         | 0.3975 Ha |                     |
| Road                           |           |                     |
| Fee Simple Title               | 0.0197 Ha | Multiple            |
| Vesting on Deposit for<br>Road | 1.0382 Ha |                     |
| Easement                       |           |                     |

#### MEMORANDUM OF RESTRICTIVE COVENANTS

| Purpose  | Shown as | Burdened Land  | Description                                    |
|----------|----------|----------------|------------------------------------------------|
|          | CA       | Lot 230 Hereon |                                                |
|          | СВ       | Lot 231 Hereon |                                                |
|          | CC       | Lot 232 Hereon |                                                |
|          | CD       | Lot 233 Hereon |                                                |
|          | СТ       | Lot 233 Hereon |                                                |
|          | CE       | Lot 234 Hereon |                                                |
|          | CF       | Lot 235 Hereon | ~~                                             |
|          | CG       | Lot 236 Hereon |                                                |
|          | СН       | Lot 237 Hereon | Cubicat to a reatrictive                       |
| Planting | CI       | Lot 238 Hereon | Subject to a restrictive covenant for planting |
|          | CJ       | Lot 239 Hereon | purposes                                       |
|          | СК       | Lot 240 Hereon | ~                                              |
|          | CL       | Lot 241 Hereon |                                                |
|          | СМ       | Lot 243 Hereon |                                                |
|          | CN       | Lot 244 Hereon |                                                |
|          | CO       | Lot 245 Hereon |                                                |
|          | СР       | Lot 246 Hereon |                                                |
|          | CQ       | Lot 247 Hereon |                                                |
|          | CR       | Lot 248 Hereon |                                                |
|          | DA       | Lot 256 Hereon |                                                |
|          | DB       | Lot 255 Hereon |                                                |
|          | DC       | Lot 254 Hereon | Subject to a restrictive                       |
| Geotech  | DD       | Lot 253 Hereon | covenant for specific                          |
|          | DE       | Lot 252 Hereon | house design                                   |
|          | DF       | Lot 251 Hereon |                                                |