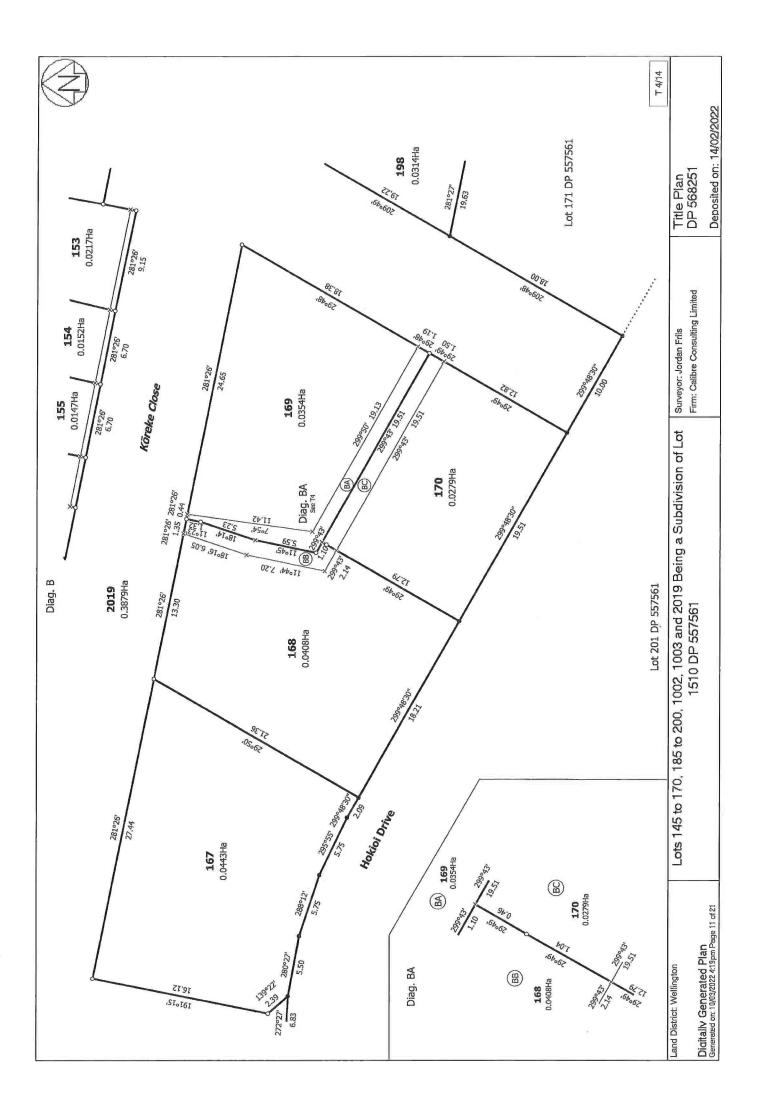

### **Comprised In**

**Created Parcels** 

RT 991905

| Parcels                       | <b>Parcel Intent</b> | Area      | <b>RT Reference</b> |
|-------------------------------|----------------------|-----------|---------------------|
| Lot 185 Deposited Plan 568251 | Fee Simple Title     | 0.0297 Ha | 1025846             |
| Lot 186 Deposited Plan 568251 | Fee Simple Title     | 0.0226 Ha | 1025847             |
| Lot 187 Deposited Plan 568251 | Fee Simple Title     | 0.0217 Ha | 1025848             |
| Lot 188 Deposited Plan 568251 | Fee Simple Title     | 0.0208 Ha | 1025849             |
| Lot 189 Deposited Plan 568251 | Fee Simple Title     | 0.0173 Ha | 1025850             |
| Lot 190 Deposited Plan 568251 | Fee Simple Title     | 0.0184 Ha | 1025851             |
| Lot 191 Deposited Plan 568251 | Fee Simple Title     | 0.0217 Ha | 1025852             |
| Lot 192 Deposited Plan 568251 | Fee Simple Title     | 0.0199 Ha | 1025853             |
| Lot 193 Deposited Plan 568251 | Fee Simple Title     | 0.0199 Ha | 1025854             |
| Lot 194 Deposited Plan 568251 | Fee Simple Title     | 0.0193 Ha | 1025855             |
| Lot 195 Deposited Plan 568251 | Fee Simple Title     | 0.0222 Ha | 1025856             |
| Lot 196 Deposited Plan 568251 | Fee Simple Title     | 0.0203 Ha | 1025857             |
| Lot 197 Deposited Plan 568251 | Fee Simple Title     | 0.0325 Ha | 1025858             |
| Lot 198 Deposited Plan 568251 | Fee Simple Title     | 0.0314 Ha | 1025859             |
| Lot 167 Deposited Plan 568251 | Fee Simple Title     | 0.0443 Ha | 1025860             |
| Lot 168 Deposited Plan 568251 | Fee Simple Title     | 0.0408 Ha | 1025861             |
| Lot 169 Deposited Plan 568251 | Fee Simple Title     | 0.0354 Ha | 1025862             |
| Lot 170 Deposited Plan 568251 | Fee Simple Title     | 0.0279 Ha | 1025863             |
| Lot 199 Deposited Plan 568251 | Fee Simple Title     | 0.0282 Ha | 1025864             |
| Lot 200 Deposited Plan 568251 | Fee Simple Title     | 0.0475 Ha | 1025865             |
|                               |                      |           |                     |

### SCHEDULE OF EASEMENTS

| Purpose          | Shown as | Burdened Land  | Benefited Land          |
|------------------|----------|----------------|-------------------------|
| Right of Support | BA       | Lot 169 Hereon | Lot 168, Lot 170 Hereon |
|                  | BB       | Lot 168 Hereon | Lot 169, Lot 170 Hereon |
|                  | BC       | Lot 170 Hereon | Lot 168, Lot 169 Hereon |