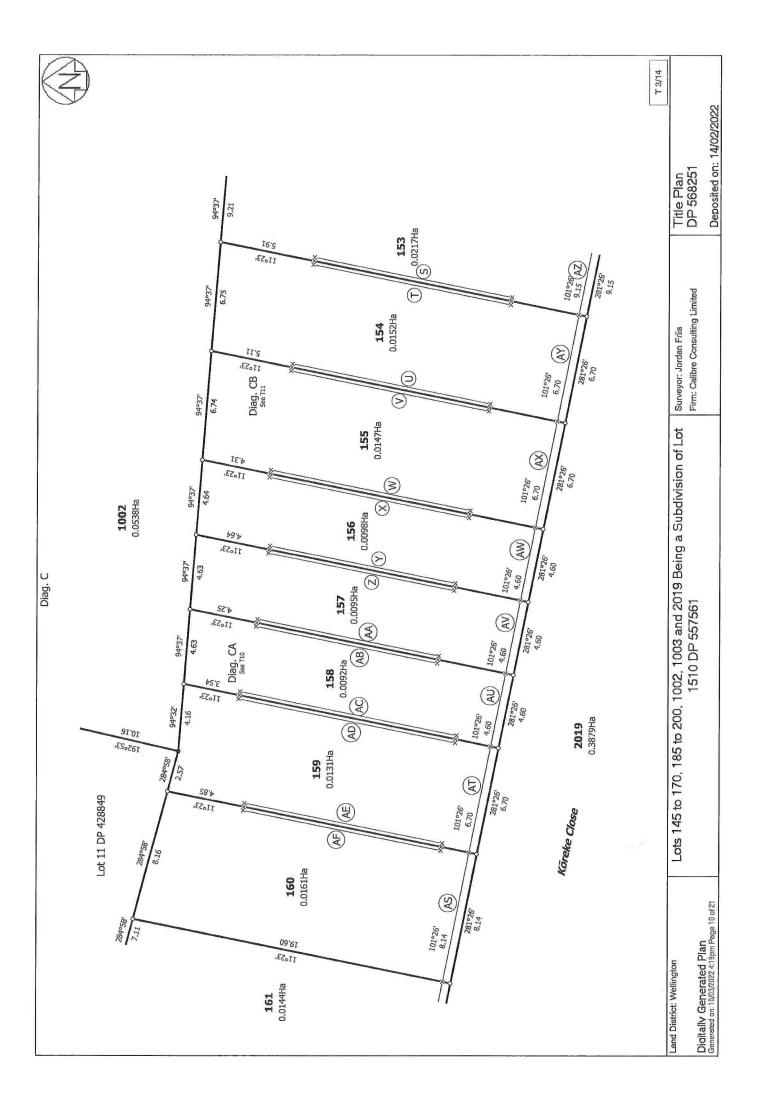

#### Parcels

Lot 145 Deposited Plan 568251 Lot 146 Deposited Plan 568251 Lot 147 Deposited Plan 568251 Lot 148 Deposited Plan 568251 Lot 149 Deposited Plan 568251 Lot 150 Deposited Plan 568251 Lot 151 Deposited Plan 568251 Lot 152 Deposited Plan 568251 Lot 153 Deposited Plan 568251 Lot 154 Deposited Plan 568251 Lot 155 Deposited Plan 568251 Lot 156 Deposited Plan 568251 Lot 157 Deposited Plan 568251 Lot 158 Deposited Plan 568251 Lot 159 Deposited Plan 568251 Lot 160 Deposited Plan 568251 Lot 161 Deposited Plan 568251 Lot 162 Deposited Plan 568251 Lot 163 Deposited Plan 568251 Lot 164 Deposited Plan 568251 Lot 165 Deposited Plan 568251 Lot 166 Deposited Plan 568251 Lot 1002 Deposited Plan 568251

| Parcel Intent          | Area                   | RT Reference       |
|------------------------|------------------------|--------------------|
| Fee Simple Title       | 0.0332 Ha              | 1025866            |
| Fee Simple Title       | 0.0332 Ha              | 1025867            |
| Fee Simple Title       | 0.0228 Ha              | 1025868            |
| Fee Simple Title       | 0.0230 Ha              | 1025868            |
| Fee Simple Title       | or of the row water    |                    |
| Fee Simple Title       | 0.0232 Ha<br>0.0222 Ha | 1025870            |
| Fee Simple Title       | 0.0222 Ha<br>0.0279 Ha | 1025871            |
| Fee Simple Title       | 0.0279 Ha<br>0.0395 Ha | 1025872            |
| Fee Simple Title       |                        | 1025873            |
| Fee Simple Title       | 0.0217 Ha<br>0.0152 Ha | 1025874<br>1025875 |
| Fee Simple Title       | 0.0132 Ha<br>0.0147 Ha |                    |
| Fee Simple Title       | 0.0147 Ha<br>0.0098 Ha | 1025876            |
| Fee Simple Title       | 0.0098 Ha              | 1025877            |
| Fee Simple Title       |                        | 1025878            |
| Fee Simple Title       | 0.0092 Ha<br>0.0131 Ha | 1025879            |
| Fee Simple Title       |                        | 1025880            |
| Fee Simple Title       | 0.0161 Ha<br>0.0144 Ha | 1025881<br>1025882 |
| Fee Simple Title       | 0.0144 Ha              |                    |
| Fee Simple Title       | 0.0147 Ha              | 1025883<br>1025884 |
| Fee Simple Title       | 0.0150 Ha              |                    |
| Fee Simple Title       | 0.0155 Ha              | 1025885<br>1025886 |
| Fee Simple Title       | 0.0130 Ha              | 1023886            |
| Vesting on Deposit for | 0.0222 Ha              | 1025887            |
| Local Purpose Reserve  | 0.0336 Ha              | 1020771            |
| Vesting on Deposit for | 0.0267 Ha              | 1026772            |
| Local Purpose Reserve  | 010207114              | 1020112            |
| Road                   | 0.3879 Ha              |                    |
| Easement               |                        |                    |