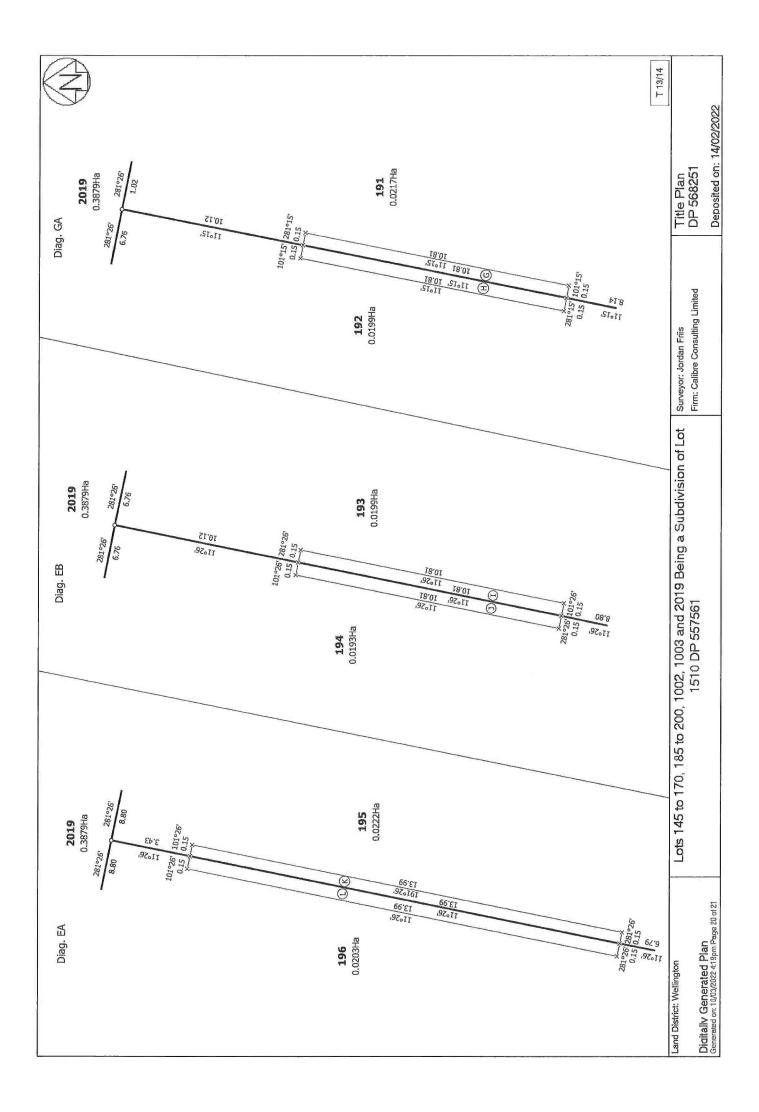

### **Survey Details**

Dataset Description Lots 145 to 170, 185 to 200, 1002, 1003 and 2019 Being a Subdivision of Lot 1510 DP 557561

| Status         | Deposited  |
|----------------|------------|
| Land District  | Wellington |
| Submitted Date | 10/02/2022 |

### **Comprised In**

**Created Parcels** 

RT 991905

| Parcels                       | <b>Parcel Intent</b> | Area      | <b>RT Reference</b> |
|-------------------------------|----------------------|-----------|---------------------|
| Lot 185 Deposited Plan 568251 | Fee Simple Title     | 0.0297 Ha | 1025846             |
| Lot 186 Deposited Plan 568251 | Fee Simple Title     | 0.0226 Ha | 1025847             |
| Lot 187 Deposited Plan 568251 | Fee Simple Title     | 0.0217 Ha | 1025848             |
| Lot 188 Deposited Plan 568251 | Fee Simple Title     | 0.0208 Ha | 1025849             |
| Lot 189 Deposited Plan 568251 | Fee Simple Title     | 0.0173 Ha | 1025850             |
| Lot 190 Deposited Plan 568251 | Fee Simple Title     | 0.0184 Ha | 1025851             |
| Lot 191 Deposited Plan 568251 | Fee Simple Title     | 0.0217 Ha | 1025852             |
| Lot 192 Deposited Plan 568251 | Fee Simple Title     | 0.0199 Ha | 1025853             |
| Lot 193 Deposited Plan 568251 | Fee Simple Title     | 0.0199 Ha | 1025854             |
| Lot 194 Deposited Plan 568251 | Fee Simple Title     | 0.0193 Ha | 1025855             |
| Lot 195 Deposited Plan 568251 | Fee Simple Title     | 0.0222 Ha | 1025856             |
| Lot 196 Deposited Plan 568251 | Fee Simple Title     | 0.0203 Ha | 1025857             |
| Lot 197 Deposited Plan 568251 | Fee Simple Title     | 0.0325 Ha | 1025858             |
| Lot 198 Deposited Plan 568251 | Fee Simple Title     | 0.0314 Ha | 1025859             |
| Lot 167 Deposited Plan 568251 | Fee Simple Title     | 0.0443 Ha | 1025860             |
| Lot 168 Deposited Plan 568251 | Fee Simple Title     | 0.0408 Ha | 1025861             |
| Lot 169 Deposited Plan 568251 | Fee Simple Title     | 0.0354 Ha | 1025862             |
| Lot 170 Deposited Plan 568251 | Fee Simple Title     | 0.0279 Ha | 1025863             |
| Lot 199 Deposited Plan 568251 | Fee Simple Title     | 0.0282 Ha | 1025864             |
| Lot 200 Deposited Plan 568251 | Fee Simple Title     | 0.0475 Ha | 1025865             |
|                               |                      |           |                     |

### SCHEDULE OF EASEMENTS

| Purpose    | Shown as | Burdened Land  | Benefited Land                          |
|------------|----------|----------------|-----------------------------------------|
|            | A        | Lot 185 Hereon | Lot 186 Hereon                          |
|            | В        | Lot 186 Hereon | Lot 185 Hereon                          |
|            | С        | Lot 187 Hereon | Lot 188 Hereon                          |
|            | D        | Lot 188 Hereon | Lot 187 Hereon                          |
|            | E        | Lot 189 Hereon | Lot 190 Hereon                          |
|            | F        | Lot 190 Hereon | Lot 189 Hereon                          |
|            |          |                |                                         |
|            | G        | Lot 191 Hereon | Lot 192 Hereon                          |
|            | H        | Lot 192 Hereon | Lot 191 Hereon                          |
|            |          | Lot 193 Hereon | Lot 194 Hereon                          |
|            | J        | Lot 194 Hereon | Lot 193 Hereon                          |
|            | K        | Lot 195 Hereon | Lot 196 Hereon                          |
|            | L        | Lot 196 Hereon | Lot 195 Hereon                          |
|            | M        | Lot 146 Hereon | Lot 147 Hereon                          |
|            | N        | Lot 147 Hereon | Lot 146 Hereon                          |
|            | 0        | Lot 148 Hereon | Lot 149 Hereon                          |
|            | P        | Lot 149 Hereon | Lot 148 Hereon                          |
|            | Q        | Lot 150 Hereon | Lot 151 Hereon                          |
|            | R        | Lot 151 Hereon | Lot 150 Hereon                          |
| Party Wall | S        | Lot 153 Hereon | Lot 154 Hereon                          |
|            | T        | Lot 154 Hereon | Lot 153 Hereon                          |
|            | U        | Lot 154 Hereon | Lot 155 Hereon                          |
|            | V        | Lot 155 Hereon | Lot 154 Hereon                          |
|            | W        | Lot 155 Hereon | Lot 156 Hereon                          |
|            | X        | Lot 156 Hereon | Lot 155 Hereon                          |
|            | Y        | Lot 156 Hereon | Lot 157 Hereon                          |
|            | Z        | Lot 157 Hereon | Lot 156 Hereon                          |
|            | AA       | Lot 157 Hereon | Lot 158 Hereon                          |
|            | AB       | Lot 158 Hereon | Lot 157 Hereon                          |
|            | AC       | Lot 158 Hereon | Lot 159 Hereon                          |
|            | AD       | Lot 159 Hereon | Lot 158 Hereon                          |
|            | AE       | Lot 159 Hereon | Lot 160 Hereon                          |
|            | AE       | Lot 160 Hereon | Lot 159 Hereon                          |
|            |          | Lot 160 Hereon | *************************************** |
|            | AG       |                | Lot 162 Hereon                          |
|            | AH       | Lot 162 Hereon | Lot 161 Hereon                          |
|            | Al       | Lot 163 Hereon | Lot 164 Hereon                          |
|            | AJ       | Lot 164 Hereon | Lot 163 Hereon                          |
|            | AK       | Lot 165 Hereon | Lot 166 Hereon                          |
|            | AL       | Lot 166 Hereon | Lot 165 Hereon                          |