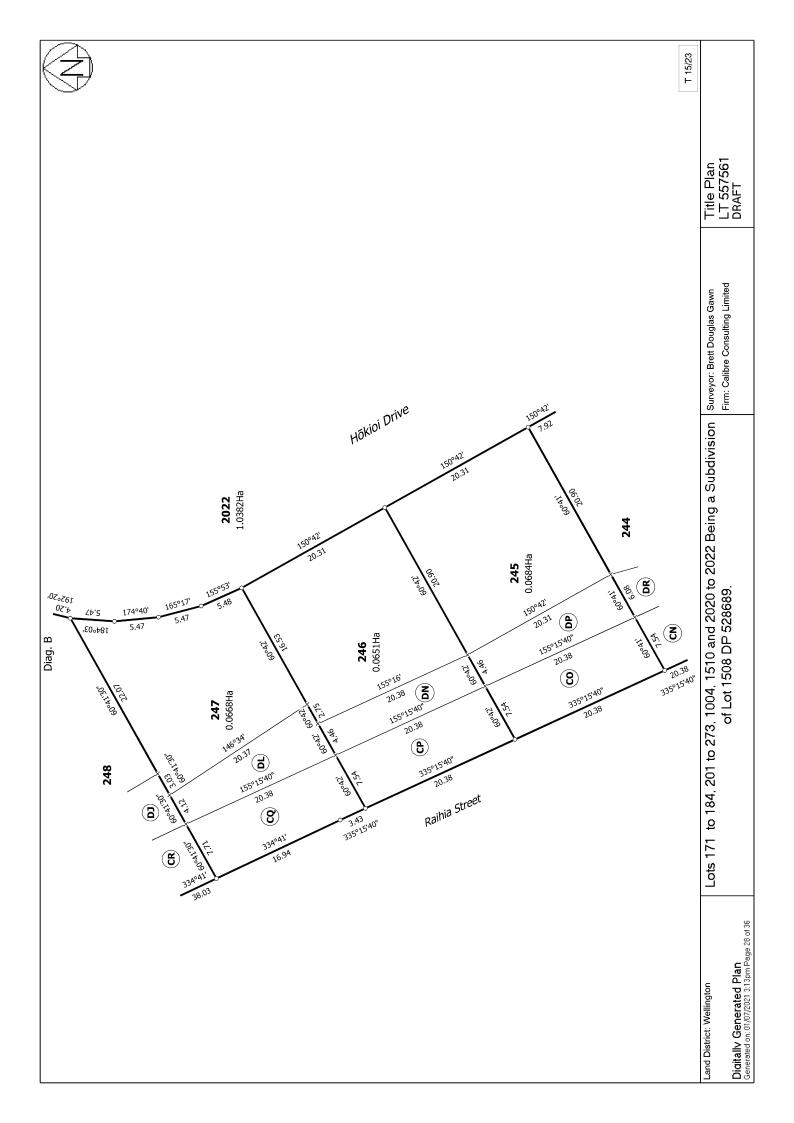

#### **Survey Details**

| Dataset Description | Lots 171 to 184, 201 to 273, 1004, 1510 528689. | ) and 2020 to 2022 Being | g a Subdivision of Lot 1508 DP |
|---------------------|-------------------------------------------------|--------------------------|--------------------------------|
| Status              | Initiated                                       |                          |                                |
| Land District       | Wellington                                      | Survey Class             | Class A                        |
| Submitted Date      |                                                 | Survey Approval Da       | te                             |
|                     |                                                 | Deposit Date             |                                |

#### MEMORANDUM OF RESTRICTIVE COVENANTS

| Purpose  | Shown as | Burdened Land  | Description                                    |
|----------|----------|----------------|------------------------------------------------|
|          | CA       | Lot 230 Hereon |                                                |
|          | СВ       | Lot 231 Hereon |                                                |
|          | CC       | Lot 232 Hereon |                                                |
|          | CD       | Lot 233 Hereon |                                                |
|          | СТ       | Lot 233 Hereon |                                                |
|          | CE       | Lot 234 Hereon |                                                |
|          | CF       | Lot 235 Hereon | ~~                                             |
|          | CG       | Lot 236 Hereon |                                                |
|          | СН       | Lot 237 Hereon | Cubicat to a reatrictive                       |
| Planting | CI       | Lot 238 Hereon | Subject to a restrictive covenant for planting |
|          | CJ       | Lot 239 Hereon | purposes                                       |
|          | СК       | Lot 240 Hereon | ~                                              |
|          | CL       | Lot 241 Hereon |                                                |
|          | СМ       | Lot 243 Hereon |                                                |
|          | CN       | Lot 244 Hereon |                                                |
|          | CO       | Lot 245 Hereon |                                                |
|          | СР       | Lot 246 Hereon |                                                |
|          | CQ       | Lot 247 Hereon |                                                |
|          | CR       | Lot 248 Hereon |                                                |
|          | DA       | Lot 256 Hereon |                                                |
|          | DB       | Lot 255 Hereon |                                                |
|          | DC       | Lot 254 Hereon | Subject to a restrictive                       |
| Geotech  | DD       | Lot 253 Hereon | covenant for specific                          |
|          | DE       | Lot 252 Hereon | house design                                   |
|          | DF       | Lot 251 Hereon |                                                |