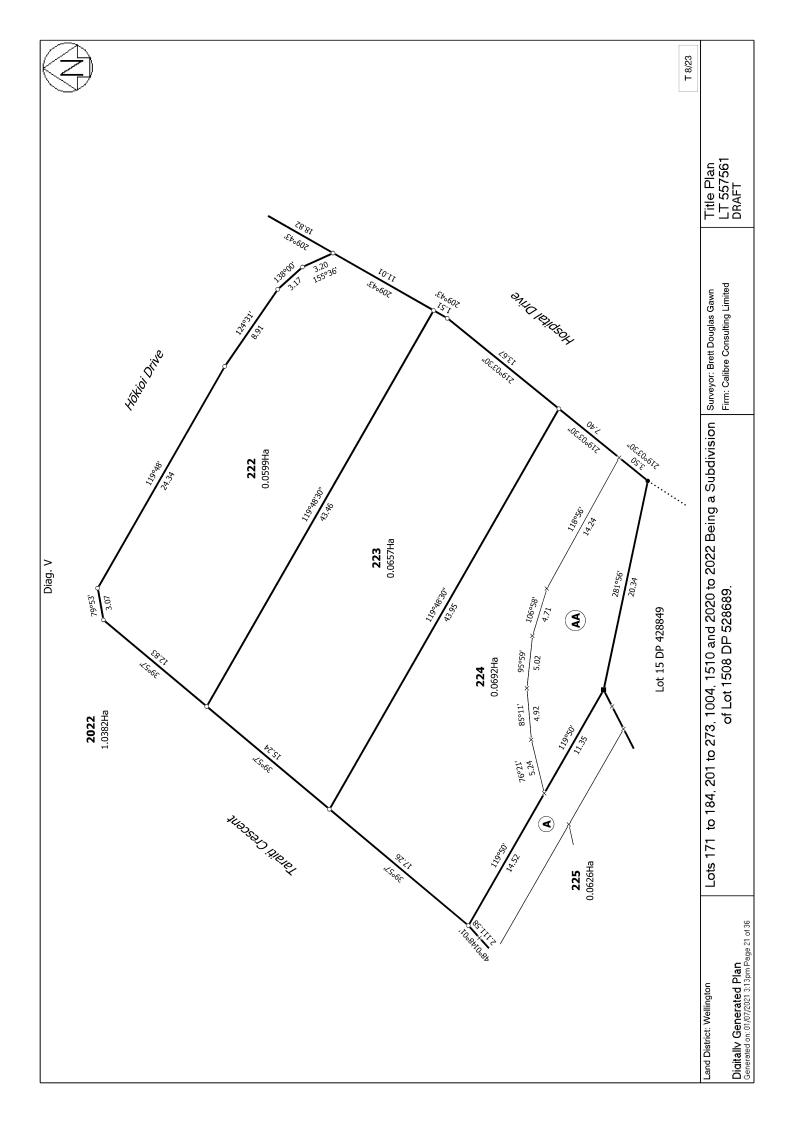

| <b>Parcel Intent</b> | Area      | <b>RT Reference</b> |
|----------------------|-----------|---------------------|
| Fee Simple Title     | 0.0150 Ha | 976952              |
| Fee Simple Title     | 0.0150 Ha | 976953              |
| Fee Simple Title     | 0.0150 Ha | 976954              |
| Fee Simple Title     | 0.0198 Ha | 976955              |
| Fee Simple Title     | 0.0195 Ha | 976956              |
| Fee Simple Title     | 0.0162 Ha | 976957              |
| Fee Simple Title     | 0.0161 Ha | 976958              |
| Fee Simple Title     | 0.0161 Ha | 976959              |
| Fee Simple Title     | 0.0160 Ha | 976960              |
| Fee Simple Title     | 0.0160 Ha | 976961              |
| Fee Simple Title     | 0.0159 Ha | 976962              |
| Fee Simple Title     | 0.0235 Ha | 976963              |
| Fee Simple Title     | 0.0599 Ha | 976964              |
| Fee Simple Title     | 0.0657 Ha | 976965              |
| Fee Simple Title     | 0.0692 Ha | 976966              |
| Fee Simple Title     | 0.0626 Ha | 976967              |
| Fee Simple Title     | 0.0745 Ha | 976968              |
| Fee Simple Title     | 0.0594 Ha | 976969              |
| Fee Simple Title     | 0.0467 Ha | 976970              |
| Fee Simple Title     | 0.0455 Ha | 976971              |
| Fee Simple Title     | 0.0781 Ha | 976972              |
| Fee Simple Title     | 0.0799 Ha | 976973              |
| Fee Simple Title     | 0.0788 Ha | 976974              |
| Fee Simple Title     | 0.0863 Ha | 976975              |
| Fee Simple Title     | 0.0645 Ha | 976976              |
| Fee Simple Title     | 0.0642 Ha | 976977              |
| Fee Simple Title     | 0.0607 Ha | 976978              |
| Fee Simple Title     | 0.0618 Ha | 976979              |
| Fee Simple Title     | 0.0737 Ha | 976980              |
| Fee Simple Title     | 0.1514 Ha | 976981              |
| Fee Simple Title     | 0.1170 Ha | 976982              |
| Fee Simple Title     | 0.0684 Ha | 976983              |
| Fee Simple Title     | 0.0625 Ha | 976984              |
| Fee Simple Title     | 0.0911 Ha | 976985              |
| Fee Simple Title     | 0.0727 Ha | 976986              |
| Fee Simple Title     | 0.0684 Ha | 976987              |
| Fee Simple Title     | 0.0651 Ha | 976988              |
| Fee Simple Title     | 0.0668 Ha | 976989              |
| Fee Simple Title     | 0.0995 Ha | 976990              |
| Fee Simple Title     | 0.0782 Ha | 976991              |
| Fee Simple Title     | 0.0584 Ha | 976992              |
| Fee Simple Title     | 0.0592 Ha | 976993              |
| Fee Simple Title     | 0.0601 Ha | 976994              |
| Fee Simple Title     | 0.0610 Ha | 976995              |
|                      |           |                     |

#### MEMORANDUM OF EASEMENTS IN GROSS

| Purpose              | Shown as  | Burdened Land  | Grantee              |
|----------------------|-----------|----------------|----------------------|
| Right to Drain Water | AA        | Lot 224 Hereon | Porirua City Council |
| Right to Drain Water | A         | Lot 225 Hereon | Porirua City Council |
| Right to Drain Water | B, BK, BL | Lot 233 Hereon | Porirua City Council |