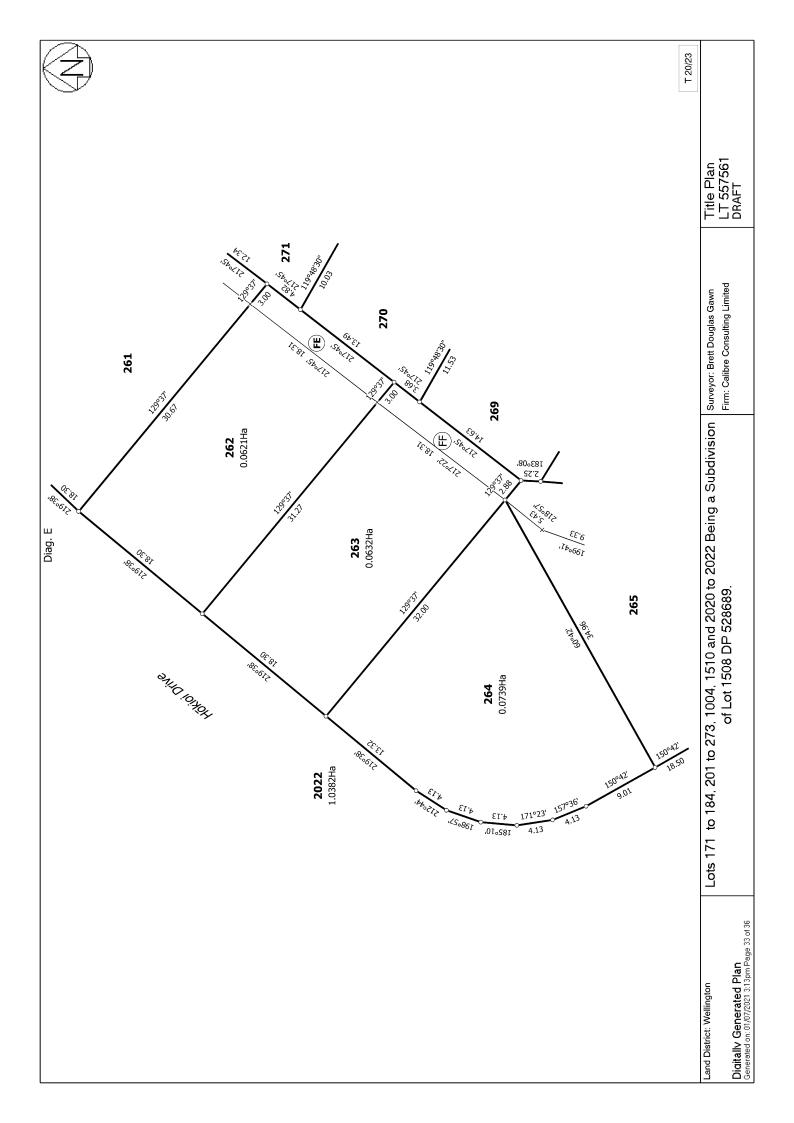

#### Parcels

Lot 254 Deposited Plan 557561 Lot 255 Deposited Plan 557561 Lot 256 Deposited Plan 557561 Lot 257 Deposited Plan 557561 Lot 258 Deposited Plan 557561 Lot 259 Deposited Plan 557561 Lot 260 Deposited Plan 557561 Lot 261 Deposited Plan 557561 Lot 262 Deposited Plan 557561 Lot 263 Deposited Plan 557561 Lot 264 Deposited Plan 557561 Lot 265 Deposited Plan 557561 Lot 266 Deposited Plan 557561 Lot 267 Deposited Plan 557561 Lot 268 Deposited Plan 557561 Lot 269 Deposited Plan 557561 Lot 270 Deposited Plan 557561 Lot 271 Deposited Plan 557561 Lot 272 Deposited Plan 557561 Lot 273 Deposited Plan 557561 Lot 1004 Deposited Plan 557561

| Parcel Intent                  | Area      | <b>RT Reference</b> |
|--------------------------------|-----------|---------------------|
| Fee Simple Title               | 0.0618 Ha | 976996              |
| Fee Simple Title               | 0.0627 Ha | 976997              |
| Fee Simple Title               | 0.0637 Ha | 976998              |
| Fee Simple Title               | 0.0477 Ha | 976999              |
| Fee Simple Title               | 0.0567 Ha | 977000              |
| Fee Simple Title               | 0.0588 Ha | 977001              |
| Fee Simple Title               | 0.0599 Ha | 977002              |
| Fee Simple Title               | 0.0610 Ha | 977003              |
| Fee Simple Title               | 0.0621 Ha | 977004              |
| Fee Simple Title               | 0.0632 Ha | 977005              |
| Fee Simple Title               | 0.0739 Ha | 977006              |
| Fee Simple Title               | 0.0585 Ha | 977007              |
| Fee Simple Title               | 0.0521 Ha | 977008              |
| Fee Simple Title               | 0.0763 Ha | 977009              |
| Fee Simple Title               | 0.0785 Ha | 977010              |
| Fee Simple Title               | 0.0758 Ha | 977011              |
| Fee Simple Title               | 0.0743 Ha | 977012              |
| Fee Simple Title               | 0.0702 Ha | 977013              |
| Fee Simple Title               | 0.0662 Ha | 977014              |
| Fee Simple Title               | 0.0572 Ha | 977015              |
| Vesting on Deposit for         | 0.1061 Ha | 989228              |
| Recreation Reserve             |           |                     |
| (Territorial Authority)        |           |                     |
| Vesting on Deposit for         | 0.3975 Ha |                     |
| Road                           |           |                     |
| Fee Simple Title               | 0.0197 Ha | Multiple            |
| Vesting on Deposit for<br>Road | 1.0382 Ha |                     |
| Easement                       |           |                     |

### (continued)

11 March 2021

|         | DG             | Lot 250 Hereon |                                                                   |
|---------|----------------|----------------|-------------------------------------------------------------------|
|         | DH             | Lot 249 Hereon |                                                                   |
|         | DJ, CR         | Lot 248 Hereon |                                                                   |
|         | DL, CQ         | Lot 247 Hereon |                                                                   |
|         | DN, CP         | Lot 246 Hereon | -                                                                 |
|         | DP, CO         | Lot 245 Hereon |                                                                   |
|         | DR, CN         | Lot 244 Hereon |                                                                   |
|         | DT, CM         | Lot 243 Hereon |                                                                   |
|         | DV, CL         | Lot 241 Hereon |                                                                   |
|         | DX, CK         | Lot 240 Hereon |                                                                   |
|         | DZ, CJ         | Lot 239 Hereon |                                                                   |
|         | EB, CI         | Lot 238 Hereon |                                                                   |
|         | ED, CH         | Lot 237 Hereon |                                                                   |
|         | EF, CG         | Lot 236 Hereon |                                                                   |
|         | EH, CF         | Lot 235 Hereon |                                                                   |
|         | EJ, CE         | Lot 234 Hereon |                                                                   |
|         | EL, EN, CD, CT | Lot 233 Hereon |                                                                   |
|         | EP, CC         | Lot 232 Hereon | Subject to a restrictive<br>covenant for specific<br>house design |
|         | ER, CB         | Lot 231 Hereon |                                                                   |
|         | ET, CA         | Lot 230 Hereon |                                                                   |
| Geotech | EV             | Lot 228 Hereon |                                                                   |
| Geoleon | EW             | Lot 227 Hereon |                                                                   |
|         | EX             | Lot 226 Hereon |                                                                   |
|         | EY             | Lot 225 Hereon |                                                                   |
|         | FA             | Lot 258 Hereon |                                                                   |
|         | FB             | Lot 259 Hereon |                                                                   |
|         | FC             | Lot 260 Hereon |                                                                   |
|         | FD             | Lot 261 Hereon |                                                                   |
|         | FE             | Lot 262 Hereon |                                                                   |
|         | FF             | Lot 263 Hereon |                                                                   |
|         | FG             | Lot 265 Hereon |                                                                   |
|         | FH             | Lot 266 Hereon |                                                                   |
|         | FI             | Lot 267 Hereon |                                                                   |
|         | FJ             | Lot 268 Hereon |                                                                   |
|         | FK             | Lot 269 Hereon |                                                                   |
|         | FL             | Lot 270 Hereon |                                                                   |
|         | FM             | Lot 271 Hereon |                                                                   |
|         | FN             | Lot 272 Hereon |                                                                   |
|         | FO             | Lot 273 Hereon |                                                                   |