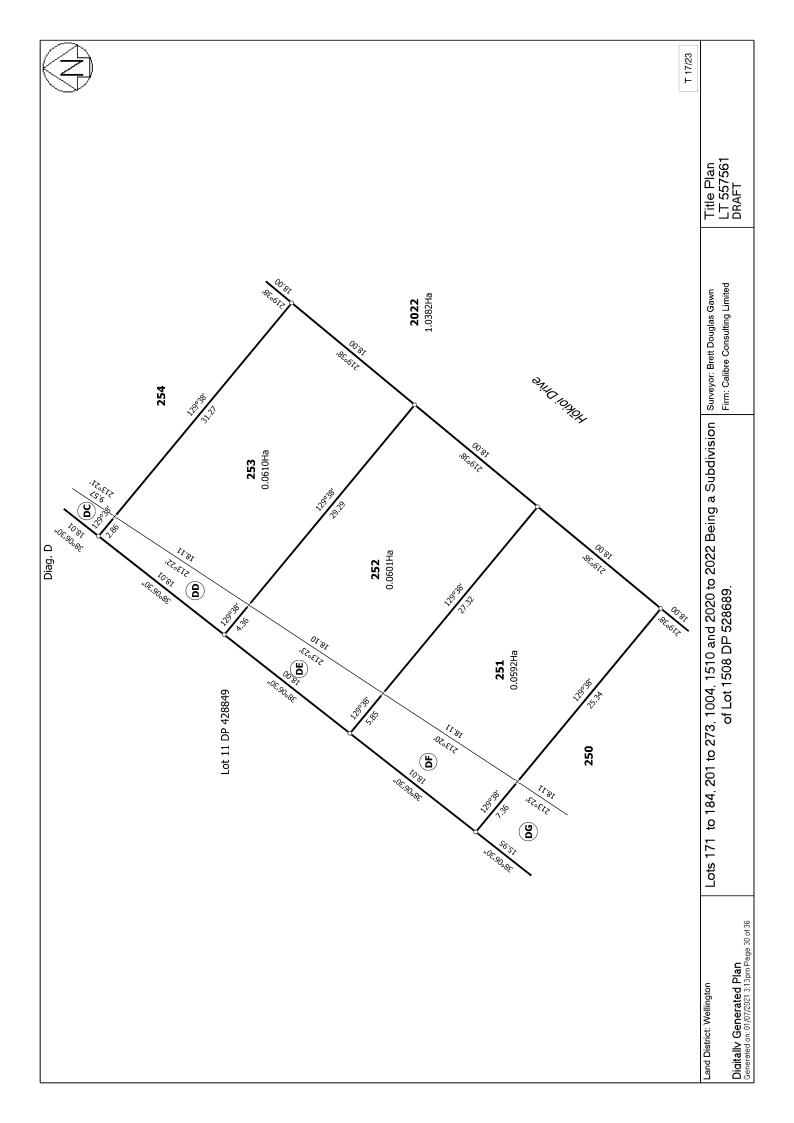

#### Parcels

Lot 254 Deposited Plan 557561 Lot 255 Deposited Plan 557561 Lot 256 Deposited Plan 557561 Lot 257 Deposited Plan 557561 Lot 258 Deposited Plan 557561 Lot 259 Deposited Plan 557561 Lot 260 Deposited Plan 557561 Lot 261 Deposited Plan 557561 Lot 262 Deposited Plan 557561 Lot 263 Deposited Plan 557561 Lot 264 Deposited Plan 557561 Lot 265 Deposited Plan 557561 Lot 266 Deposited Plan 557561 Lot 267 Deposited Plan 557561 Lot 268 Deposited Plan 557561 Lot 269 Deposited Plan 557561 Lot 270 Deposited Plan 557561 Lot 271 Deposited Plan 557561 Lot 272 Deposited Plan 557561 Lot 273 Deposited Plan 557561 Lot 1004 Deposited Plan 557561

| Parcel Intent                  | Area      | <b>RT Reference</b> |
|--------------------------------|-----------|---------------------|
| Fee Simple Title               | 0.0618 Ha | 976996              |
| Fee Simple Title               | 0.0627 Ha | 976997              |
| Fee Simple Title               | 0.0637 Ha | 976998              |
| Fee Simple Title               | 0.0477 Ha | 976999              |
| Fee Simple Title               | 0.0567 Ha | 977000              |
| Fee Simple Title               | 0.0588 Ha | 977001              |
| Fee Simple Title               | 0.0599 Ha | 977002              |
| Fee Simple Title               | 0.0610 Ha | 977003              |
| Fee Simple Title               | 0.0621 Ha | 977004              |
| Fee Simple Title               | 0.0632 Ha | 977005              |
| Fee Simple Title               | 0.0739 Ha | 977006              |
| Fee Simple Title               | 0.0585 Ha | 977007              |
| Fee Simple Title               | 0.0521 Ha | 977008              |
| Fee Simple Title               | 0.0763 Ha | 977009              |
| Fee Simple Title               | 0.0785 Ha | 977010              |
| Fee Simple Title               | 0.0758 Ha | 977011              |
| Fee Simple Title               | 0.0743 Ha | 977012              |
| Fee Simple Title               | 0.0702 Ha | 977013              |
| Fee Simple Title               | 0.0662 Ha | 977014              |
| Fee Simple Title               | 0.0572 Ha | 977015              |
| Vesting on Deposit for         | 0.1061 Ha | 989228              |
| Recreation Reserve             |           |                     |
| (Territorial Authority)        |           |                     |
| Vesting on Deposit for         | 0.3975 Ha |                     |
| Road                           |           |                     |
| Fee Simple Title               | 0.0197 Ha | Multiple            |
| Vesting on Deposit for<br>Road | 1.0382 Ha |                     |
| Easement                       |           |                     |

#### MEMORANDUM OF RESTRICTIVE COVENANTS

| Purpose  | Shown as | Burdened Land  | Description                                    |
|----------|----------|----------------|------------------------------------------------|
|          | CA       | Lot 230 Hereon |                                                |
|          | СВ       | Lot 231 Hereon |                                                |
|          | CC       | Lot 232 Hereon |                                                |
|          | CD       | Lot 233 Hereon |                                                |
|          | СТ       | Lot 233 Hereon |                                                |
|          | CE       | Lot 234 Hereon |                                                |
|          | CF       | Lot 235 Hereon | ~~                                             |
|          | CG       | Lot 236 Hereon |                                                |
|          | СН       | Lot 237 Hereon | Cubicat to a reatrictive                       |
| Planting | CI       | Lot 238 Hereon | Subject to a restrictive covenant for planting |
|          | CJ       | Lot 239 Hereon | purposes                                       |
|          | СК       | Lot 240 Hereon | ~                                              |
|          | CL       | Lot 241 Hereon |                                                |
|          | СМ       | Lot 243 Hereon |                                                |
|          | CN       | Lot 244 Hereon |                                                |
|          | CO       | Lot 245 Hereon |                                                |
|          | СР       | Lot 246 Hereon |                                                |
|          | CQ       | Lot 247 Hereon |                                                |
|          | CR       | Lot 248 Hereon |                                                |
|          | DA       | Lot 256 Hereon |                                                |
|          | DB       | Lot 255 Hereon |                                                |
|          | DC       | Lot 254 Hereon | Subject to a restrictive                       |
| Geotech  | DD       | Lot 253 Hereon | covenant for specific                          |
|          | DE       | Lot 252 Hereon | house design                                   |
|          | DF       | Lot 251 Hereon |                                                |