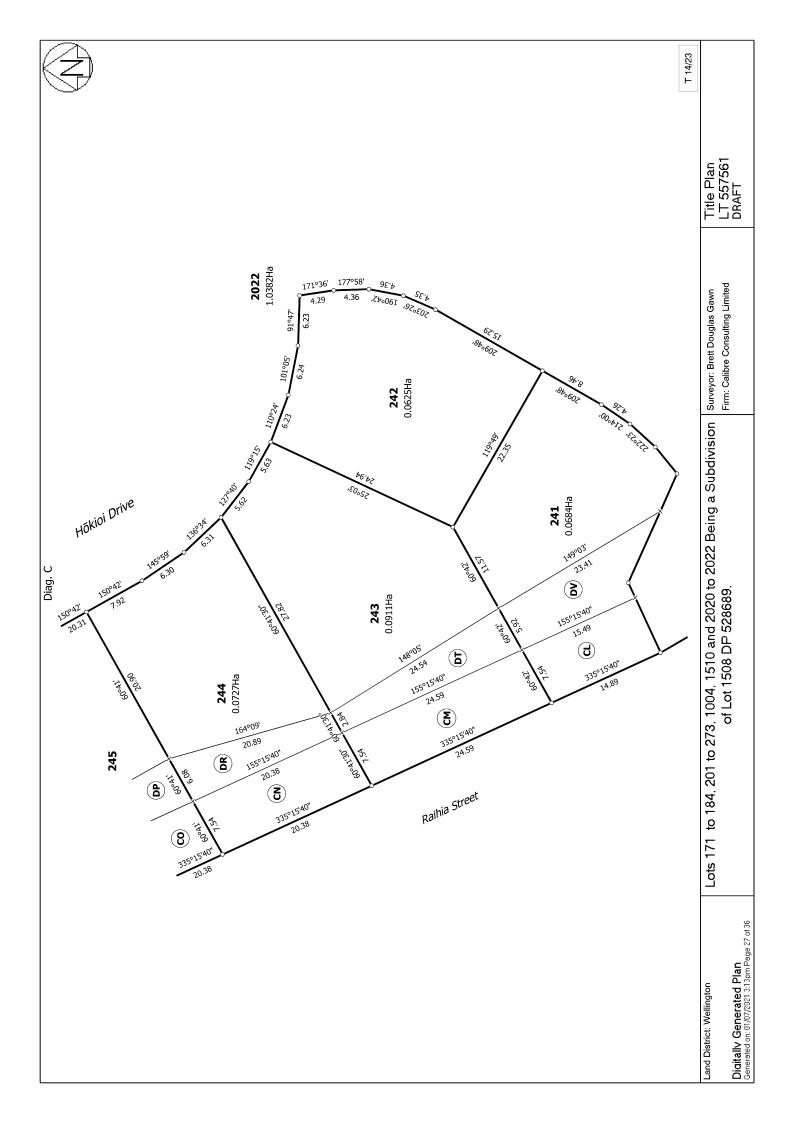

#### **Survey Details**

| Dataset Description | Lots 171 to 184, 201 to 273, 1004, 1510 528689. | ) and 2020 to 2022 Being | g a Subdivision of Lot 1508 DP |
|---------------------|-------------------------------------------------|--------------------------|--------------------------------|
| Status              | Initiated                                       |                          |                                |
| Land District       | Wellington                                      | Survey Class             | Class A                        |
| Submitted Date      |                                                 | Survey Approval Da       | te                             |
|                     |                                                 | Deposit Date             |                                |

#### MEMORANDUM OF RESTRICTIVE COVENANTS

| Purpose  | Shown as | Burdened Land  | Description                                    |
|----------|----------|----------------|------------------------------------------------|
|          | CA       | Lot 230 Hereon |                                                |
|          | СВ       | Lot 231 Hereon |                                                |
|          | CC       | Lot 232 Hereon |                                                |
|          | CD       | Lot 233 Hereon |                                                |
|          | СТ       | Lot 233 Hereon |                                                |
|          | CE       | Lot 234 Hereon |                                                |
|          | CF       | Lot 235 Hereon | ~~                                             |
|          | CG       | Lot 236 Hereon |                                                |
|          | СН       | Lot 237 Hereon | Cubicat to a reatrictive                       |
| Planting | CI       | Lot 238 Hereon | Subject to a restrictive covenant for planting |
|          | CJ       | Lot 239 Hereon | purposes                                       |
|          | СК       | Lot 240 Hereon | ~                                              |
|          | CL       | Lot 241 Hereon |                                                |
|          | СМ       | Lot 243 Hereon |                                                |
|          | CN       | Lot 244 Hereon |                                                |
|          | CO       | Lot 245 Hereon |                                                |
|          | СР       | Lot 246 Hereon |                                                |
|          | CQ       | Lot 247 Hereon |                                                |
|          | CR       | Lot 248 Hereon |                                                |
|          | DA       | Lot 256 Hereon |                                                |
|          | DB       | Lot 255 Hereon |                                                |
|          | DC       | Lot 254 Hereon | Subject to a restrictive                       |
| Geotech  | DD       | Lot 253 Hereon | covenant for specific                          |
|          | DE       | Lot 252 Hereon | house design                                   |
|          | DF       | Lot 251 Hereon |                                                |