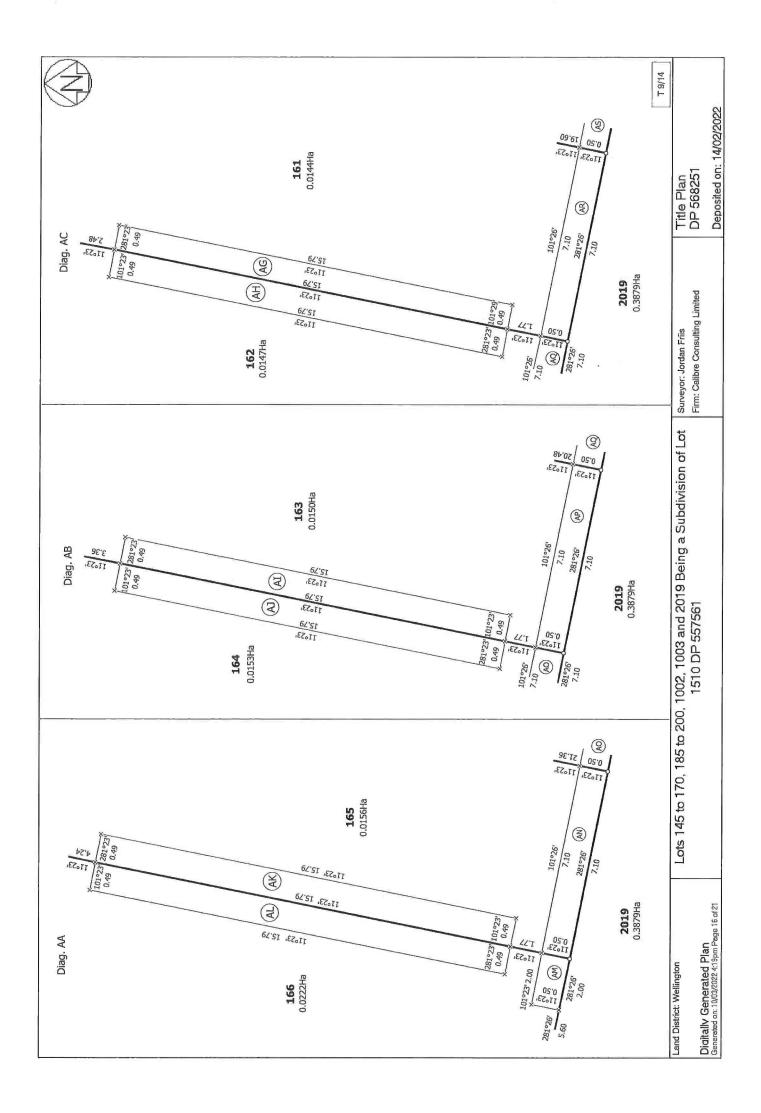

### **Survey Details**

Dataset Description Lots 145 to 170, 185 to 200, 1002, 1003 and 2019 Being a Subdivision of Lot 1510 DP 557561

| Status         | Deposited  |
|----------------|------------|
| Land District  | Wellington |
| Submitted Date | 10/02/2022 |

| Parcel Intent          | Area                   | RT Reference       |
|------------------------|------------------------|--------------------|
| Fee Simple Title       | 0.0332 Ha              | 1025866            |
| Fee Simple Title       | 0.0332 Ha              | 1025867            |
| Fee Simple Title       | 0.0228 Ha              | 1025868            |
| Fee Simple Title       | 0.0230 Ha              | 1025868            |
| Fee Simple Title       | or of the row water    |                    |
| Fee Simple Title       | 0.0232 Ha<br>0.0222 Ha | 1025870            |
| Fee Simple Title       | 0.0222 Ha<br>0.0279 Ha | 1025871            |
| Fee Simple Title       | 0.0279 Ha<br>0.0395 Ha | 1025872            |
| Fee Simple Title       |                        | 1025873            |
| Fee Simple Title       | 0.0217 Ha<br>0.0152 Ha | 1025874<br>1025875 |
| Fee Simple Title       | 0.0132 Ha<br>0.0147 Ha |                    |
| Fee Simple Title       | 0.0147 Ha<br>0.0098 Ha | 1025876            |
| Fee Simple Title       | 0.0098 Ha              | 1025877            |
| Fee Simple Title       |                        | 1025878            |
| Fee Simple Title       | 0.0092 Ha<br>0.0131 Ha | 1025879            |
| Fee Simple Title       |                        | 1025880            |
| Fee Simple Title       | 0.0161 Ha<br>0.0144 Ha | 1025881<br>1025882 |
| Fee Simple Title       | 0.0144 Ha              |                    |
| Fee Simple Title       | 0.0147 Ha              | 1025883<br>1025884 |
| Fee Simple Title       | 0.0150 Ha              |                    |
| Fee Simple Title       | 0.0155 Ha              | 1025885<br>1025886 |
| Fee Simple Title       | 0.0130 Ha              | 1023886            |
| Vesting on Deposit for | 0.0222 Ha              | 1025887            |
| Local Purpose Reserve  | 0.0336 Ha              | 1020771            |
| Vesting on Deposit for | 0.0267 Ha              | 1026772            |
| Local Purpose Reserve  | 010207114              | 1020112            |
| Road                   | 0.3879 Ha              |                    |
| Easement               |                        |                    |

### SCHEDULE OF EASEMENTS

| Purpose    | Shown as | Burdened Land  | Benefited Land                          |
|------------|----------|----------------|-----------------------------------------|
|            | A        | Lot 185 Hereon | Lot 186 Hereon                          |
|            | В        | Lot 186 Hereon | Lot 185 Hereon                          |
|            | С        | Lot 187 Hereon | Lot 188 Hereon                          |
|            | D        | Lot 188 Hereon | Lot 187 Hereon                          |
|            | E        | Lot 189 Hereon | Lot 190 Hereon                          |
|            | F        | Lot 190 Hereon | Lot 189 Hereon                          |
|            |          |                |                                         |
|            | G        | Lot 191 Hereon | Lot 192 Hereon                          |
|            | H        | Lot 192 Hereon | Lot 191 Hereon                          |
|            |          | Lot 193 Hereon | Lot 194 Hereon                          |
|            | J        | Lot 194 Hereon | Lot 193 Hereon                          |
|            | K        | Lot 195 Hereon | Lot 196 Hereon                          |
|            | L        | Lot 196 Hereon | Lot 195 Hereon                          |
|            | M        | Lot 146 Hereon | Lot 147 Hereon                          |
|            | N        | Lot 147 Hereon | Lot 146 Hereon                          |
|            | 0        | Lot 148 Hereon | Lot 149 Hereon                          |
|            | P        | Lot 149 Hereon | Lot 148 Hereon                          |
|            | Q        | Lot 150 Hereon | Lot 151 Hereon                          |
|            | R        | Lot 151 Hereon | Lot 150 Hereon                          |
| Party Wall | S        | Lot 153 Hereon | Lot 154 Hereon                          |
|            | T        | Lot 154 Hereon | Lot 153 Hereon                          |
|            | U        | Lot 154 Hereon | Lot 155 Hereon                          |
|            | V        | Lot 155 Hereon | Lot 154 Hereon                          |
|            | W        | Lot 155 Hereon | Lot 156 Hereon                          |
|            | X        | Lot 156 Hereon | Lot 155 Hereon                          |
|            | Y        | Lot 156 Hereon | Lot 157 Hereon                          |
|            | Z        | Lot 157 Hereon | Lot 156 Hereon                          |
|            | AA       | Lot 157 Hereon | Lot 158 Hereon                          |
|            | AB       | Lot 158 Hereon | Lot 157 Hereon                          |
|            | AC       | Lot 158 Hereon | Lot 159 Hereon                          |
|            | AD       | Lot 159 Hereon | Lot 158 Hereon                          |
|            | AE       | Lot 159 Hereon | Lot 160 Hereon                          |
|            | AE       | Lot 160 Hereon | Lot 159 Hereon                          |
|            |          | Lot 160 Hereon | *************************************** |
|            | AG       |                | Lot 162 Hereon                          |
|            | AH       | Lot 162 Hereon | Lot 161 Hereon                          |
|            | Al       | Lot 163 Hereon | Lot 164 Hereon                          |
|            | AJ       | Lot 164 Hereon | Lot 163 Hereon                          |
|            | AK       | Lot 165 Hereon | Lot 166 Hereon                          |
|            | AL       | Lot 166 Hereon | Lot 165 Hereon                          |