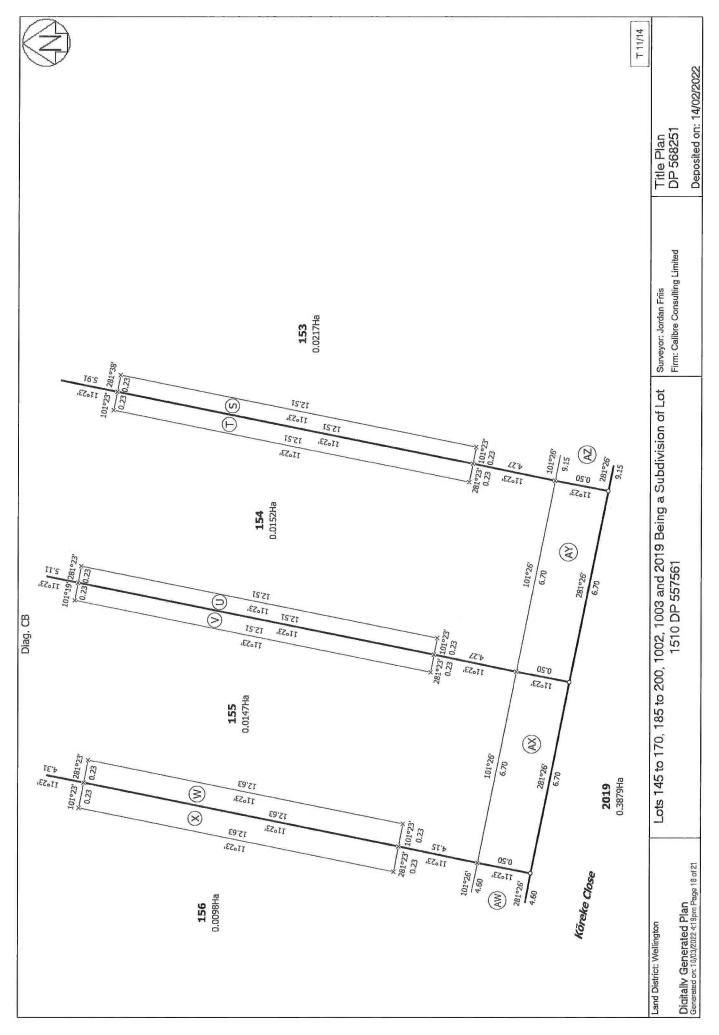

| Parcel Intent          | Area                   | RT Reference       |
|------------------------|------------------------|--------------------|
| Fee Simple Title       | 0.0332 Ha              | 1025866            |
| Fee Simple Title       | 0.0332 Ha              | 1025867            |
| Fee Simple Title       | 0.0228 Ha              | 1025868            |
| Fee Simple Title       | 0.0230 Ha              | 1025868            |
| Fee Simple Title       | or of the row water    |                    |
| Fee Simple Title       | 0.0232 Ha<br>0.0222 Ha | 1025870            |
| Fee Simple Title       | 0.0222 Ha<br>0.0279 Ha | 1025871            |
| Fee Simple Title       | 0.0279 Ha<br>0.0395 Ha | 1025872            |
| Fee Simple Title       |                        | 1025873            |
| Fee Simple Title       | 0.0217 Ha<br>0.0152 Ha | 1025874<br>1025875 |
| Fee Simple Title       | 0.0132 Ha<br>0.0147 Ha |                    |
| Fee Simple Title       | 0.0147 Ha<br>0.0098 Ha | 1025876            |
| Fee Simple Title       | 0.0098 Ha              | 1025877            |
| Fee Simple Title       |                        | 1025878            |
| Fee Simple Title       | 0.0092 Ha<br>0.0131 Ha | 1025879            |
| Fee Simple Title       |                        | 1025880            |
| Fee Simple Title       | 0.0161 Ha<br>0.0144 Ha | 1025881<br>1025882 |
| Fee Simple Title       | 0.0144 Ha              |                    |
| Fee Simple Title       | 0.0147 Ha              | 1025883<br>1025884 |
| Fee Simple Title       | 0.0150 Ha              |                    |
| Fee Simple Title       | 0.0155 Ha              | 1025885<br>1025886 |
| Fee Simple Title       | 0.0130 Ha              | 1023886            |
| Vesting on Deposit for | 0.0222 Ha              | 1025887            |
| Local Purpose Reserve  | 0.0336 Ha              | 1020771            |
| Vesting on Deposit for | 0.0267 Ha              | 1026772            |
| Local Purpose Reserve  | 010207114              | 1020112            |
| Road                   | 0.3879 Ha              |                    |
| Easement               |                        |                    |

### SCHEDULE OF EASEMENTS

| Purpose    | Shown as | Burdened Land  | Benefited Land                          |
|------------|----------|----------------|-----------------------------------------|
|            | A        | Lot 185 Hereon | Lot 186 Hereon                          |
|            | В        | Lot 186 Hereon | Lot 185 Hereon                          |
|            | С        | Lot 187 Hereon | Lot 188 Hereon                          |
|            | D        | Lot 188 Hereon | Lot 187 Hereon                          |
|            | E        | Lot 189 Hereon | Lot 190 Hereon                          |
|            | F        | Lot 190 Hereon | Lot 189 Hereon                          |
|            |          |                |                                         |
|            | G        | Lot 191 Hereon | Lot 192 Hereon                          |
|            | H        | Lot 192 Hereon | Lot 191 Hereon                          |
|            |          | Lot 193 Hereon | Lot 194 Hereon                          |
|            | J        | Lot 194 Hereon | Lot 193 Hereon                          |
|            | K        | Lot 195 Hereon | Lot 196 Hereon                          |
|            | L        | Lot 196 Hereon | Lot 195 Hereon                          |
|            | M        | Lot 146 Hereon | Lot 147 Hereon                          |
|            | N        | Lot 147 Hereon | Lot 146 Hereon                          |
|            | 0        | Lot 148 Hereon | Lot 149 Hereon                          |
|            | P        | Lot 149 Hereon | Lot 148 Hereon                          |
|            | Q        | Lot 150 Hereon | Lot 151 Hereon                          |
|            | R        | Lot 151 Hereon | Lot 150 Hereon                          |
| Party Wall | S        | Lot 153 Hereon | Lot 154 Hereon                          |
|            | T        | Lot 154 Hereon | Lot 153 Hereon                          |
|            | U        | Lot 154 Hereon | Lot 155 Hereon                          |
|            | V        | Lot 155 Hereon | Lot 154 Hereon                          |
|            | W        | Lot 155 Hereon | Lot 156 Hereon                          |
|            | X        | Lot 156 Hereon | Lot 155 Hereon                          |
|            | Y        | Lot 156 Hereon | Lot 157 Hereon                          |
|            | Z        | Lot 157 Hereon | Lot 156 Hereon                          |
|            | AA       | Lot 157 Hereon | Lot 158 Hereon                          |
|            | AB       | Lot 158 Hereon | Lot 157 Hereon                          |
|            | AC       | Lot 158 Hereon | Lot 159 Hereon                          |
|            | AD       | Lot 159 Hereon | Lot 158 Hereon                          |
|            | AE       | Lot 159 Hereon | Lot 160 Hereon                          |
|            | AE       | Lot 160 Hereon | Lot 159 Hereon                          |
|            |          | Lot 160 Hereon | *************************************** |
|            | AG       |                | Lot 162 Hereon                          |
|            | AH       | Lot 162 Hereon | Lot 161 Hereon                          |
|            | Al       | Lot 163 Hereon | Lot 164 Hereon                          |
|            | AJ       | Lot 164 Hereon | Lot 163 Hereon                          |
|            | AK       | Lot 165 Hereon | Lot 166 Hereon                          |
|            | AL       | Lot 166 Hereon | Lot 165 Hereon                          |