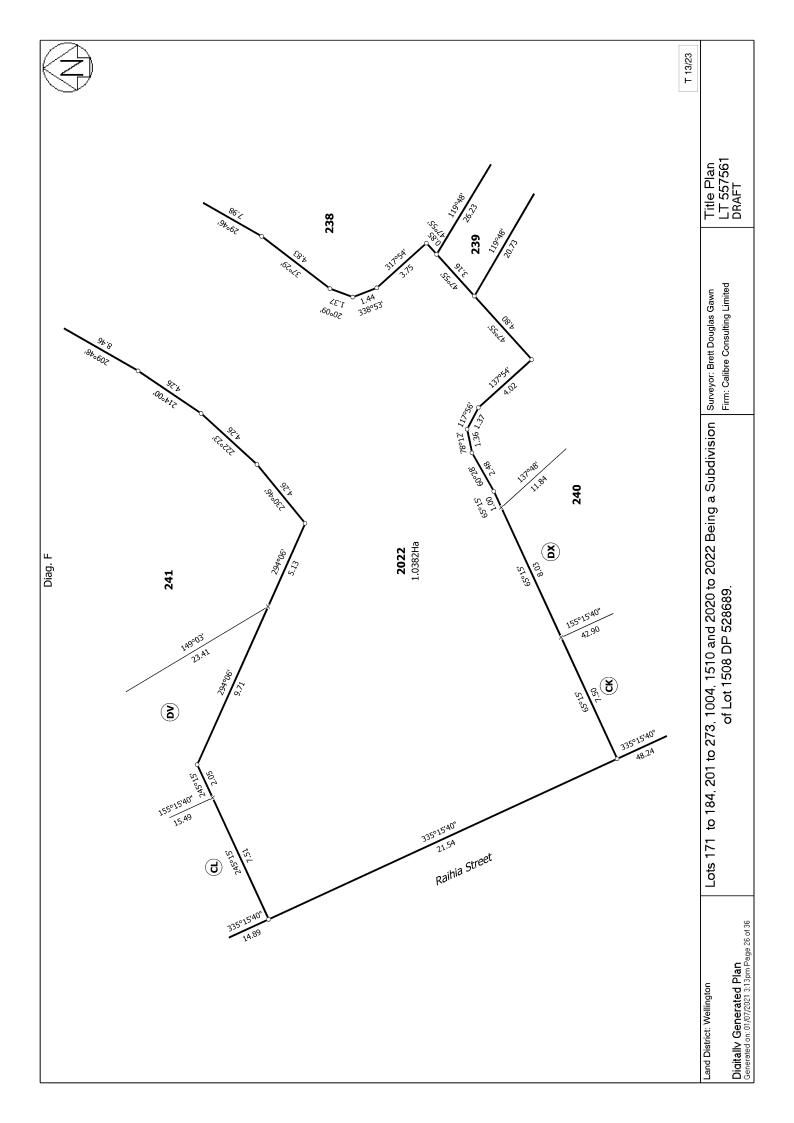

#### **Survey Details**

| Dataset Description | Lots 171 to 184, 201 to 273, 1004, 1510 528689. | ) and 2020 to 2022 Being | g a Subdivision of Lot 1508 DP |
|---------------------|-------------------------------------------------|--------------------------|--------------------------------|
| Status              | Initiated                                       |                          |                                |
| Land District       | Wellington                                      | Survey Class             | Class A                        |
| Submitted Date      |                                                 | Survey Approval Da       | te                             |
|                     |                                                 | Deposit Date             |                                |

#### MEMORANDUM OF RESTRICTIVE COVENANTS

| Purpose  | Shown as | Burdened Land  | Description                                    |
|----------|----------|----------------|------------------------------------------------|
|          | CA       | Lot 230 Hereon |                                                |
|          | СВ       | Lot 231 Hereon |                                                |
|          | CC       | Lot 232 Hereon |                                                |
|          | CD       | Lot 233 Hereon |                                                |
|          | СТ       | Lot 233 Hereon |                                                |
|          | CE       | Lot 234 Hereon |                                                |
|          | CF       | Lot 235 Hereon | ~~                                             |
|          | CG       | Lot 236 Hereon |                                                |
|          | СН       | Lot 237 Hereon | Cubicat to a reatrictive                       |
| Planting | CI       | Lot 238 Hereon | Subject to a restrictive covenant for planting |
|          | CJ       | Lot 239 Hereon | purposes                                       |
|          | СК       | Lot 240 Hereon | ~                                              |
|          | CL       | Lot 241 Hereon |                                                |
|          | СМ       | Lot 243 Hereon |                                                |
|          | CN       | Lot 244 Hereon |                                                |
|          | CO       | Lot 245 Hereon |                                                |
|          | СР       | Lot 246 Hereon |                                                |
|          | CQ       | Lot 247 Hereon |                                                |
|          | CR       | Lot 248 Hereon |                                                |
|          | DA       | Lot 256 Hereon |                                                |
|          | DB       | Lot 255 Hereon |                                                |
|          | DC       | Lot 254 Hereon | Subject to a restrictive                       |
| Geotech  | DD       | Lot 253 Hereon | covenant for specific                          |
|          | DE       | Lot 252 Hereon | house design                                   |
|          | DF       | Lot 251 Hereon |                                                |