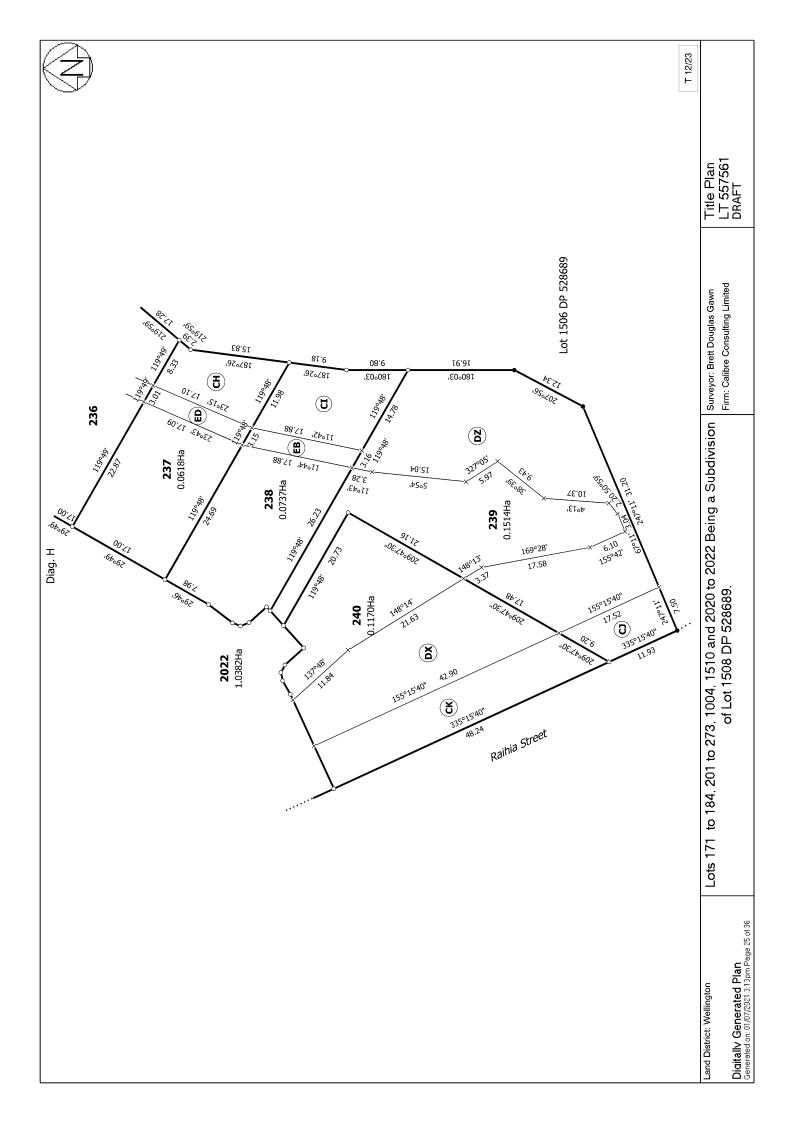

#### Parcels

Lot 254 Deposited Plan 557561 Lot 255 Deposited Plan 557561 Lot 256 Deposited Plan 557561 Lot 257 Deposited Plan 557561 Lot 258 Deposited Plan 557561 Lot 259 Deposited Plan 557561 Lot 260 Deposited Plan 557561 Lot 261 Deposited Plan 557561 Lot 262 Deposited Plan 557561 Lot 263 Deposited Plan 557561 Lot 264 Deposited Plan 557561 Lot 265 Deposited Plan 557561 Lot 266 Deposited Plan 557561 Lot 267 Deposited Plan 557561 Lot 268 Deposited Plan 557561 Lot 269 Deposited Plan 557561 Lot 270 Deposited Plan 557561 Lot 271 Deposited Plan 557561 Lot 272 Deposited Plan 557561 Lot 273 Deposited Plan 557561 Lot 1004 Deposited Plan 557561

Lot 2020 Deposited Plan 557561

Lot 2021 Deposited Plan 557561 Lot 2022 Deposited Plan 557561

Area AA Deposited Plan 557561 Area A Deposited Plan 557561 Area B Deposited Plan 557561 Area BK Deposited Plan 557561 Area BL Deposited Plan 557561 Area C Deposited Plan 557561 Area D Deposited Plan 557561 Area E Deposited Plan 557561 Area F Deposited Plan 557561 Area G Deposited Plan 557561 Area H Deposited Plan 557561 Area I Deposited Plan 557561 Area J Deposited Plan 557561 Area K Deposited Plan 557561 Area L Deposited Plan 557561 Area M Deposited Plan 557561

| Parcel Intent                  | Area      | <b>RT Reference</b> |
|--------------------------------|-----------|---------------------|
| Fee Simple Title               | 0.0618 Ha | 976996              |
| Fee Simple Title               | 0.0627 Ha | 976997              |
| Fee Simple Title               | 0.0637 Ha | 976998              |
| Fee Simple Title               | 0.0477 Ha | 976999              |
| Fee Simple Title               | 0.0567 Ha | 977000              |
| Fee Simple Title               | 0.0588 Ha | 977001              |
| Fee Simple Title               | 0.0599 Ha | 977002              |
| Fee Simple Title               | 0.0610 Ha | 977003              |
| Fee Simple Title               | 0.0621 Ha | 977004              |
| Fee Simple Title               | 0.0632 Ha | 977005              |
| Fee Simple Title               | 0.0739 Ha | 977006              |
| Fee Simple Title               | 0.0585 Ha | 977007              |
| Fee Simple Title               | 0.0521 Ha | 977008              |
| Fee Simple Title               | 0.0763 Ha | 977009              |
| Fee Simple Title               | 0.0785 Ha | 977010              |
| Fee Simple Title               | 0.0758 Ha | 977011              |
| Fee Simple Title               | 0.0743 Ha | 977012              |
| Fee Simple Title               | 0.0702 Ha | 977013              |
| Fee Simple Title               | 0.0662 Ha | 977014              |
| Fee Simple Title               | 0.0572 Ha | 977015              |
| Vesting on Deposit for         | 0.1061 Ha | 989228              |
| Recreation Reserve             |           |                     |
| (Territorial Authority)        |           |                     |
| Vesting on Deposit for         | 0.3975 Ha |                     |
| Road                           |           |                     |
| Fee Simple Title               | 0.0197 Ha | Multiple            |
| Vesting on Deposit for<br>Road | 1.0382 Ha |                     |
| Easement                       |           |                     |