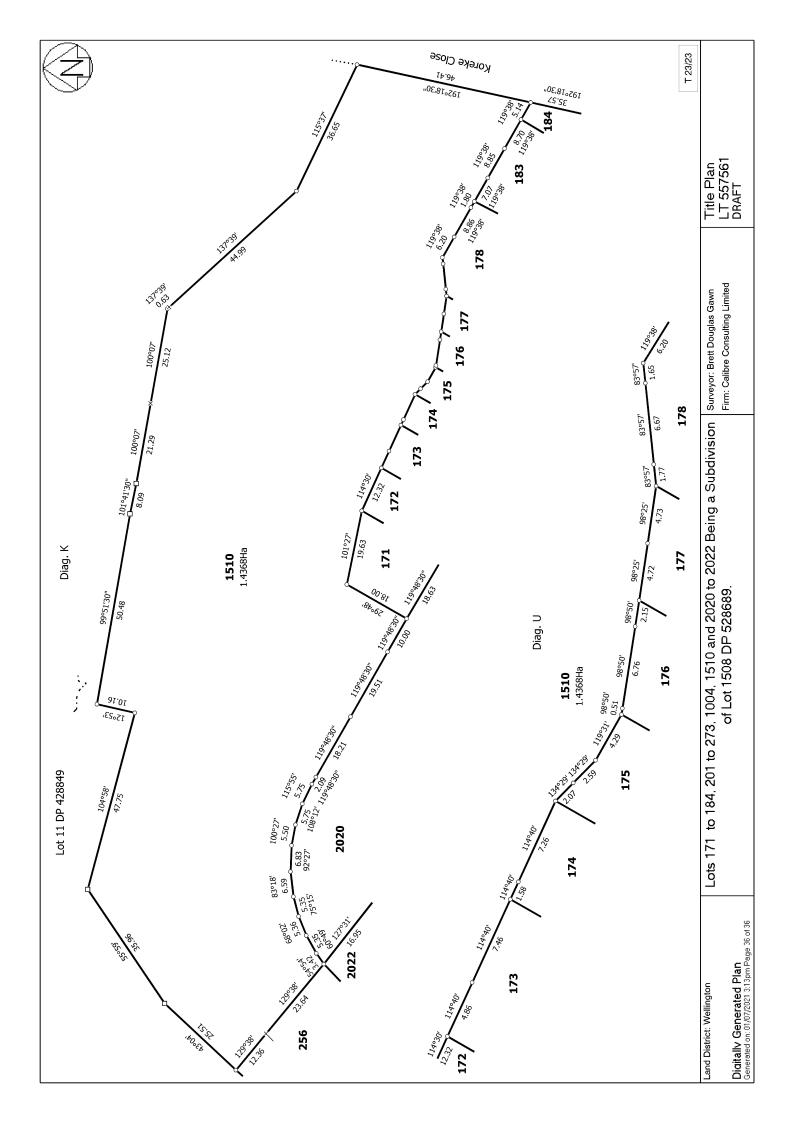

#### **Survey Details**

| Dataset Description | Lots 171 to 184, 201 to 273, 1004, 1510 528689. | ) and 2020 to 2022 Being | g a Subdivision of Lot 1508 DP |
|---------------------|-------------------------------------------------|--------------------------|--------------------------------|
| Status              | Initiated                                       |                          |                                |
| Land District       | Wellington                                      | Survey Class             | Class A                        |
| Submitted Date      |                                                 | Survey Approval Da       | te                             |
|                     |                                                 | Deposit Date             |                                |

#### Parcels

Lot 254 Deposited Plan 557561 Lot 255 Deposited Plan 557561 Lot 256 Deposited Plan 557561 Lot 257 Deposited Plan 557561 Lot 258 Deposited Plan 557561 Lot 259 Deposited Plan 557561 Lot 260 Deposited Plan 557561 Lot 261 Deposited Plan 557561 Lot 262 Deposited Plan 557561 Lot 263 Deposited Plan 557561 Lot 264 Deposited Plan 557561 Lot 265 Deposited Plan 557561 Lot 266 Deposited Plan 557561 Lot 267 Deposited Plan 557561 Lot 268 Deposited Plan 557561 Lot 269 Deposited Plan 557561 Lot 270 Deposited Plan 557561 Lot 271 Deposited Plan 557561 Lot 272 Deposited Plan 557561 Lot 273 Deposited Plan 557561 Lot 1004 Deposited Plan 557561

| Parcel Intent                  | Area      | <b>RT Reference</b> |
|--------------------------------|-----------|---------------------|
| Fee Simple Title               | 0.0618 Ha | 976996              |
| Fee Simple Title               | 0.0627 Ha | 976997              |
| Fee Simple Title               | 0.0637 Ha | 976998              |
| Fee Simple Title               | 0.0477 Ha | 976999              |
| Fee Simple Title               | 0.0567 Ha | 977000              |
| Fee Simple Title               | 0.0588 Ha | 977001              |
| Fee Simple Title               | 0.0599 Ha | 977002              |
| Fee Simple Title               | 0.0610 Ha | 977003              |
| Fee Simple Title               | 0.0621 Ha | 977004              |
| Fee Simple Title               | 0.0632 Ha | 977005              |
| Fee Simple Title               | 0.0739 Ha | 977006              |
| Fee Simple Title               | 0.0585 Ha | 977007              |
| Fee Simple Title               | 0.0521 Ha | 977008              |
| Fee Simple Title               | 0.0763 Ha | 977009              |
| Fee Simple Title               | 0.0785 Ha | 977010              |
| Fee Simple Title               | 0.0758 Ha | 977011              |
| Fee Simple Title               | 0.0743 Ha | 977012              |
| Fee Simple Title               | 0.0702 Ha | 977013              |
| Fee Simple Title               | 0.0662 Ha | 977014              |
| Fee Simple Title               | 0.0572 Ha | 977015              |
| Vesting on Deposit for         | 0.1061 Ha | 989228              |
| Recreation Reserve             |           |                     |
| (Territorial Authority)        |           |                     |
| Vesting on Deposit for         | 0.3975 Ha |                     |
| Road                           |           |                     |
| Fee Simple Title               | 0.0197 Ha | Multiple            |
| Vesting on Deposit for<br>Road | 1.0382 Ha |                     |
| Easement                       |           |                     |