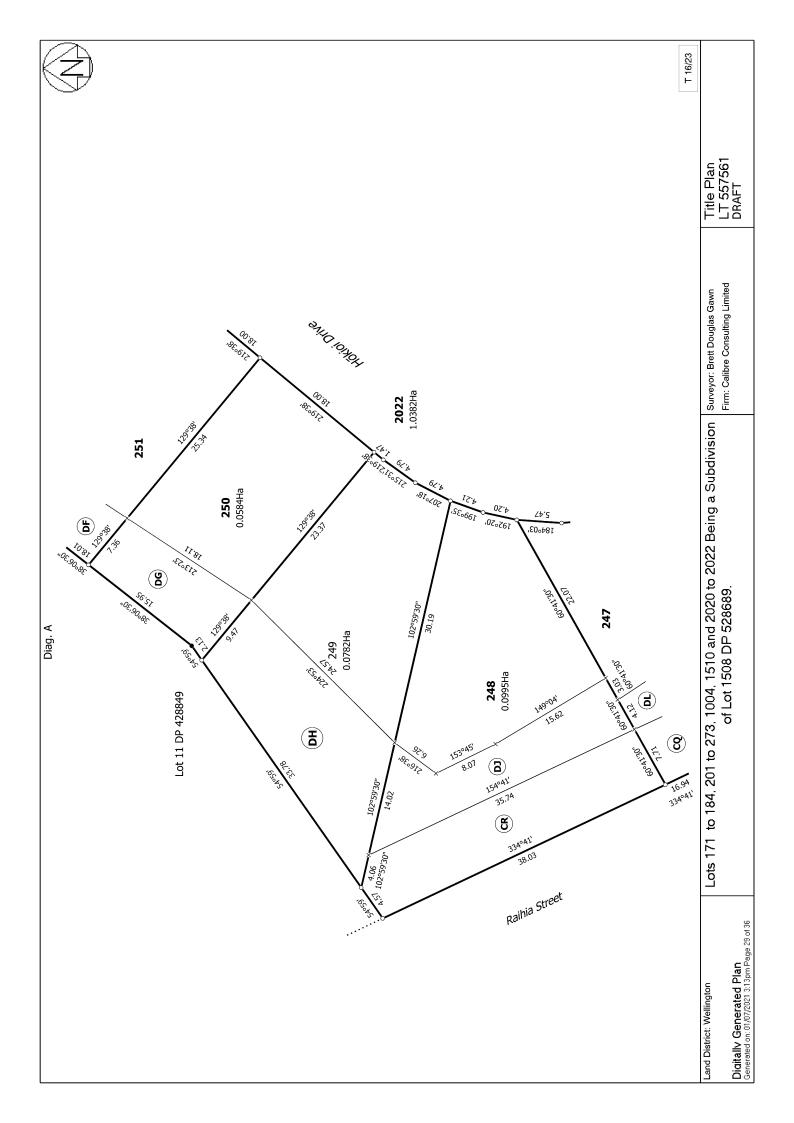

#### **Survey Details**

| Dataset Description | Lots 171 to 184, 201 to 273, 1004, 1510 528689. | ) and 2020 to 2022 Being | g a Subdivision of Lot 1508 DP |
|---------------------|-------------------------------------------------|--------------------------|--------------------------------|
| Status              | Initiated                                       |                          |                                |
| Land District       | Wellington                                      | Survey Class             | Class A                        |
| Submitted Date      |                                                 | Survey Approval Da       | te                             |
|                     |                                                 | Deposit Date             |                                |

#### MEMORANDUM OF RESTRICTIVE COVENANTS

| Purpose  | Shown as | Burdened Land  | Description                                    |
|----------|----------|----------------|------------------------------------------------|
|          | CA       | Lot 230 Hereon |                                                |
|          | СВ       | Lot 231 Hereon |                                                |
|          | CC       | Lot 232 Hereon |                                                |
|          | CD       | Lot 233 Hereon |                                                |
|          | СТ       | Lot 233 Hereon |                                                |
|          | CE       | Lot 234 Hereon |                                                |
|          | CF       | Lot 235 Hereon | ~~                                             |
|          | CG       | Lot 236 Hereon |                                                |
|          | СН       | Lot 237 Hereon | Cubicat to a reatrictive                       |
| Planting | CI       | Lot 238 Hereon | Subject to a restrictive covenant for planting |
|          | CJ       | Lot 239 Hereon | purposes                                       |
|          | СК       | Lot 240 Hereon | ~                                              |
|          | CL       | Lot 241 Hereon |                                                |
|          | СМ       | Lot 243 Hereon |                                                |
|          | CN       | Lot 244 Hereon |                                                |
|          | CO       | Lot 245 Hereon |                                                |
|          | СР       | Lot 246 Hereon |                                                |
|          | CQ       | Lot 247 Hereon |                                                |
|          | CR       | Lot 248 Hereon |                                                |
|          | DA       | Lot 256 Hereon |                                                |
|          | DB       | Lot 255 Hereon |                                                |
|          | DC       | Lot 254 Hereon | Subject to a restrictive                       |
| Geotech  | DD       | Lot 253 Hereon | covenant for specific                          |
|          | DE       | Lot 252 Hereon | house design                                   |
|          | DF       | Lot 251 Hereon |                                                |