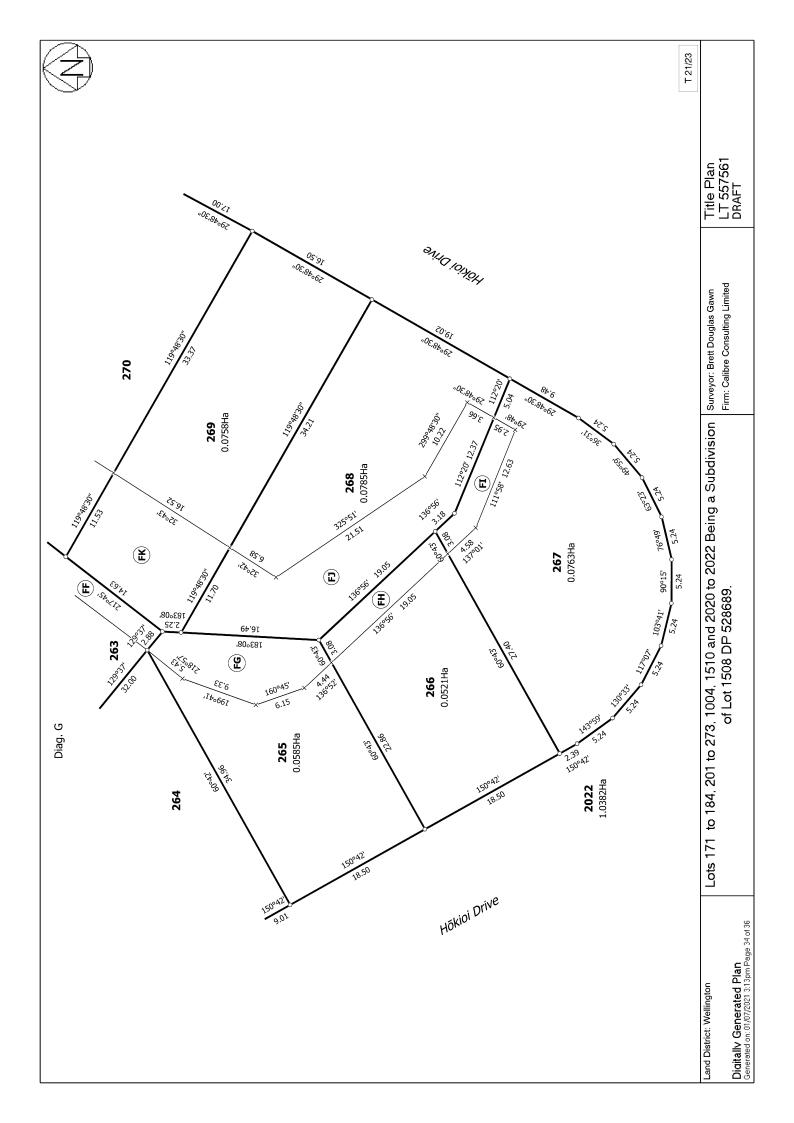

#### **Survey Details**

| Dataset Description | Lots 171 to 184, 201 to 273, 1004, 1510 528689. | ) and 2020 to 2022 Being | g a Subdivision of Lot 1508 DP |
|---------------------|-------------------------------------------------|--------------------------|--------------------------------|
| Status              | Initiated                                       |                          |                                |
| Land District       | Wellington                                      | Survey Class             | Class A                        |
| Submitted Date      |                                                 | Survey Approval Da       | te                             |
|                     |                                                 | Deposit Date             |                                |

#### Parcels

Lot 254 Deposited Plan 557561 Lot 255 Deposited Plan 557561 Lot 256 Deposited Plan 557561 Lot 257 Deposited Plan 557561 Lot 258 Deposited Plan 557561 Lot 259 Deposited Plan 557561 Lot 260 Deposited Plan 557561 Lot 261 Deposited Plan 557561 Lot 262 Deposited Plan 557561 Lot 263 Deposited Plan 557561 Lot 264 Deposited Plan 557561 Lot 265 Deposited Plan 557561 Lot 266 Deposited Plan 557561 Lot 267 Deposited Plan 557561 Lot 268 Deposited Plan 557561 Lot 269 Deposited Plan 557561 Lot 270 Deposited Plan 557561 Lot 271 Deposited Plan 557561 Lot 272 Deposited Plan 557561 Lot 273 Deposited Plan 557561 Lot 1004 Deposited Plan 557561

| Parcel Intent                  | Area      | <b>RT Reference</b> |
|--------------------------------|-----------|---------------------|
| Fee Simple Title               | 0.0618 Ha | 976996              |
| Fee Simple Title               | 0.0627 Ha | 976997              |
| Fee Simple Title               | 0.0637 Ha | 976998              |
| Fee Simple Title               | 0.0477 Ha | 976999              |
| Fee Simple Title               | 0.0567 Ha | 977000              |
| Fee Simple Title               | 0.0588 Ha | 977001              |
| Fee Simple Title               | 0.0599 Ha | 977002              |
| Fee Simple Title               | 0.0610 Ha | 977003              |
| Fee Simple Title               | 0.0621 Ha | 977004              |
| Fee Simple Title               | 0.0632 Ha | 977005              |
| Fee Simple Title               | 0.0739 Ha | 977006              |
| Fee Simple Title               | 0.0585 Ha | 977007              |
| Fee Simple Title               | 0.0521 Ha | 977008              |
| Fee Simple Title               | 0.0763 Ha | 977009              |
| Fee Simple Title               | 0.0785 Ha | 977010              |
| Fee Simple Title               | 0.0758 Ha | 977011              |
| Fee Simple Title               | 0.0743 Ha | 977012              |
| Fee Simple Title               | 0.0702 Ha | 977013              |
| Fee Simple Title               | 0.0662 Ha | 977014              |
| Fee Simple Title               | 0.0572 Ha | 977015              |
| Vesting on Deposit for         | 0.1061 Ha | 989228              |
| Recreation Reserve             |           |                     |
| (Territorial Authority)        |           |                     |
| Vesting on Deposit for         | 0.3975 Ha |                     |
| Road                           |           |                     |
| Fee Simple Title               | 0.0197 Ha | Multiple            |
| Vesting on Deposit for<br>Road | 1.0382 Ha |                     |
| Easement                       |           |                     |