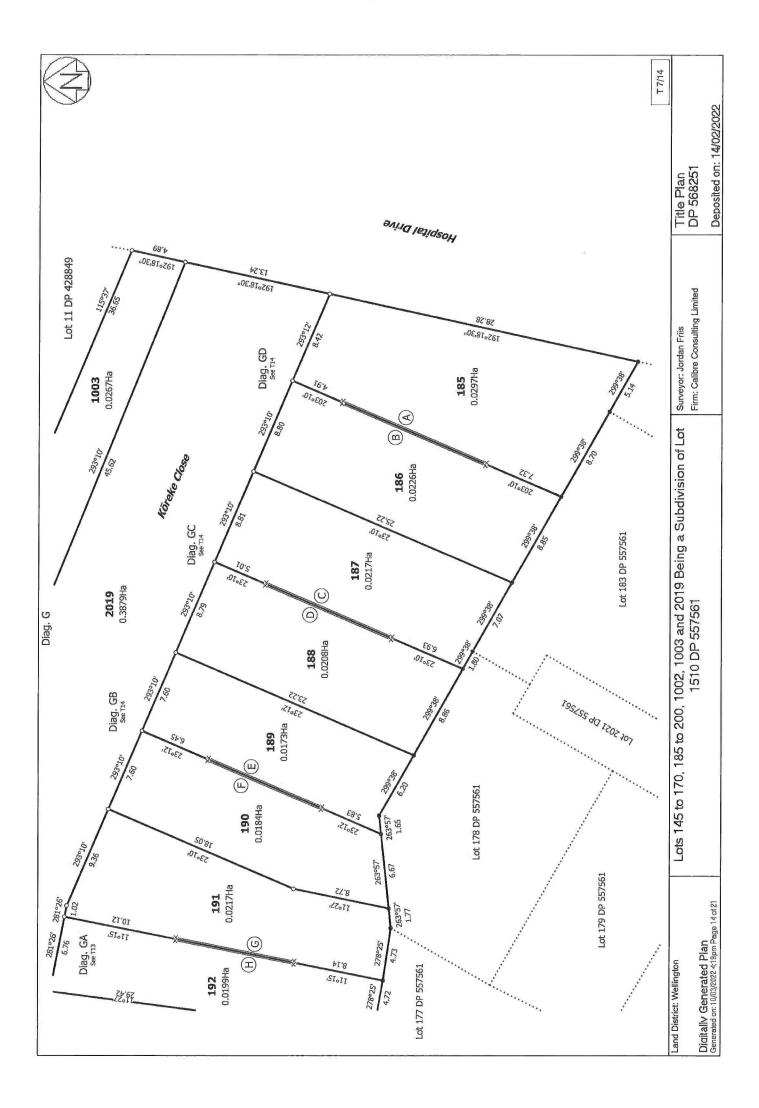

### **Survey Details**

Dataset Description Lots 145 to 170, 185 to 200, 1002, 1003 and 2019 Being a Subdivision of Lot 1510 DP 557561

| Status         | Deposited  |
|----------------|------------|
| Land District  | Wellington |
| Submitted Date | 10/02/2022 |

### **Comprised In**

**Created Parcels** 

RT 991905

| Parcels                       | <b>Parcel Intent</b> | Area      | <b>RT Reference</b> |
|-------------------------------|----------------------|-----------|---------------------|
| Lot 185 Deposited Plan 568251 | Fee Simple Title     | 0.0297 Ha | 1025846             |
| Lot 186 Deposited Plan 568251 | Fee Simple Title     | 0.0226 Ha | 1025847             |
| Lot 187 Deposited Plan 568251 | Fee Simple Title     | 0.0217 Ha | 1025848             |
| Lot 188 Deposited Plan 568251 | Fee Simple Title     | 0.0208 Ha | 1025849             |
| Lot 189 Deposited Plan 568251 | Fee Simple Title     | 0.0173 Ha | 1025850             |
| Lot 190 Deposited Plan 568251 | Fee Simple Title     | 0.0184 Ha | 1025851             |
| Lot 191 Deposited Plan 568251 | Fee Simple Title     | 0.0217 Ha | 1025852             |
| Lot 192 Deposited Plan 568251 | Fee Simple Title     | 0.0199 Ha | 1025853             |
| Lot 193 Deposited Plan 568251 | Fee Simple Title     | 0.0199 Ha | 1025854             |
| Lot 194 Deposited Plan 568251 | Fee Simple Title     | 0.0193 Ha | 1025855             |
| Lot 195 Deposited Plan 568251 | Fee Simple Title     | 0.0222 Ha | 1025856             |
| Lot 196 Deposited Plan 568251 | Fee Simple Title     | 0.0203 Ha | 1025857             |
| Lot 197 Deposited Plan 568251 | Fee Simple Title     | 0.0325 Ha | 1025858             |
| Lot 198 Deposited Plan 568251 | Fee Simple Title     | 0.0314 Ha | 1025859             |
| Lot 167 Deposited Plan 568251 | Fee Simple Title     | 0.0443 Ha | 1025860             |
| Lot 168 Deposited Plan 568251 | Fee Simple Title     | 0.0408 Ha | 1025861             |
| Lot 169 Deposited Plan 568251 | Fee Simple Title     | 0.0354 Ha | 1025862             |
| Lot 170 Deposited Plan 568251 | Fee Simple Title     | 0.0279 Ha | 1025863             |
| Lot 199 Deposited Plan 568251 | Fee Simple Title     | 0.0282 Ha | 1025864             |
| Lot 200 Deposited Plan 568251 | Fee Simple Title     | 0.0475 Ha | 1025865             |
|                               |                      |           |                     |

### SCHEDULE OF EASEMENTS

| Purpose    | Shown as | Burdened Land  | Benefited Land                          |
|------------|----------|----------------|-----------------------------------------|
|            | A        | Lot 185 Hereon | Lot 186 Hereon                          |
|            | В        | Lot 186 Hereon | Lot 185 Hereon                          |
|            | С        | Lot 187 Hereon | Lot 188 Hereon                          |
|            | D        | Lot 188 Hereon | Lot 187 Hereon                          |
|            | E        | Lot 189 Hereon | Lot 190 Hereon                          |
|            | F        | Lot 190 Hereon | Lot 189 Hereon                          |
|            |          |                |                                         |
|            | G        | Lot 191 Hereon | Lot 192 Hereon                          |
|            | H        | Lot 192 Hereon | Lot 191 Hereon                          |
|            |          | Lot 193 Hereon | Lot 194 Hereon                          |
|            | J        | Lot 194 Hereon | Lot 193 Hereon                          |
|            | K        | Lot 195 Hereon | Lot 196 Hereon                          |
|            | L        | Lot 196 Hereon | Lot 195 Hereon                          |
|            | M        | Lot 146 Hereon | Lot 147 Hereon                          |
|            | N        | Lot 147 Hereon | Lot 146 Hereon                          |
|            | 0        | Lot 148 Hereon | Lot 149 Hereon                          |
|            | P        | Lot 149 Hereon | Lot 148 Hereon                          |
|            | Q        | Lot 150 Hereon | Lot 151 Hereon                          |
|            | R        | Lot 151 Hereon | Lot 150 Hereon                          |
| Party Wall | S        | Lot 153 Hereon | Lot 154 Hereon                          |
|            | T        | Lot 154 Hereon | Lot 153 Hereon                          |
|            | U        | Lot 154 Hereon | Lot 155 Hereon                          |
|            | V        | Lot 155 Hereon | Lot 154 Hereon                          |
|            | W        | Lot 155 Hereon | Lot 156 Hereon                          |
|            | X        | Lot 156 Hereon | Lot 155 Hereon                          |
|            | Y        | Lot 156 Hereon | Lot 157 Hereon                          |
|            | Z        | Lot 157 Hereon | Lot 156 Hereon                          |
|            | AA       | Lot 157 Hereon | Lot 158 Hereon                          |
|            | AB       | Lot 158 Hereon | Lot 157 Hereon                          |
|            | AC       | Lot 158 Hereon | Lot 159 Hereon                          |
|            | AD       | Lot 159 Hereon | Lot 158 Hereon                          |
|            | AE       | Lot 159 Hereon | Lot 160 Hereon                          |
|            | AE       | Lot 160 Hereon | Lot 159 Hereon                          |
|            |          | Lot 160 Hereon | *************************************** |
|            | AG       |                | Lot 162 Hereon                          |
|            | AH       | Lot 162 Hereon | Lot 161 Hereon                          |
|            | Al       | Lot 163 Hereon | Lot 164 Hereon                          |
|            | AJ       | Lot 164 Hereon | Lot 163 Hereon                          |
|            | AK       | Lot 165 Hereon | Lot 166 Hereon                          |
|            | AL       | Lot 166 Hereon | Lot 165 Hereon                          |